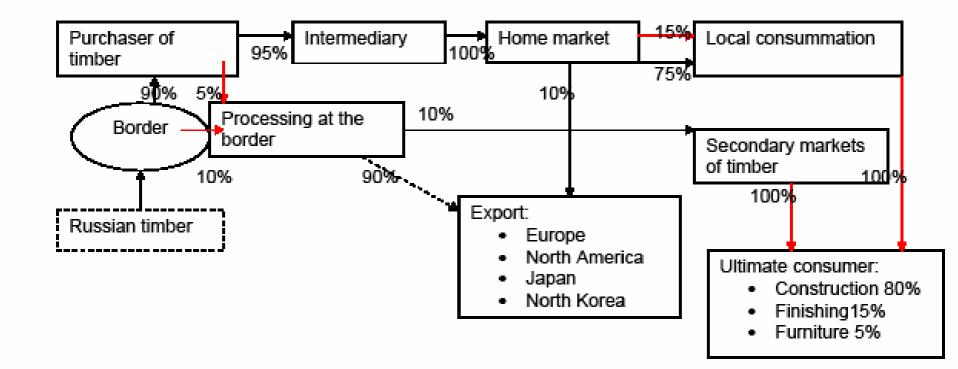

Timber, coming from Russia. Major trade flows of primary products -roundwood () and secondary products – processed timber ()

Figure 5. Major trade flows (Primary and Secondary Products, 2005)

Source: James Hewitt, based on calculations commissioned for this paper.