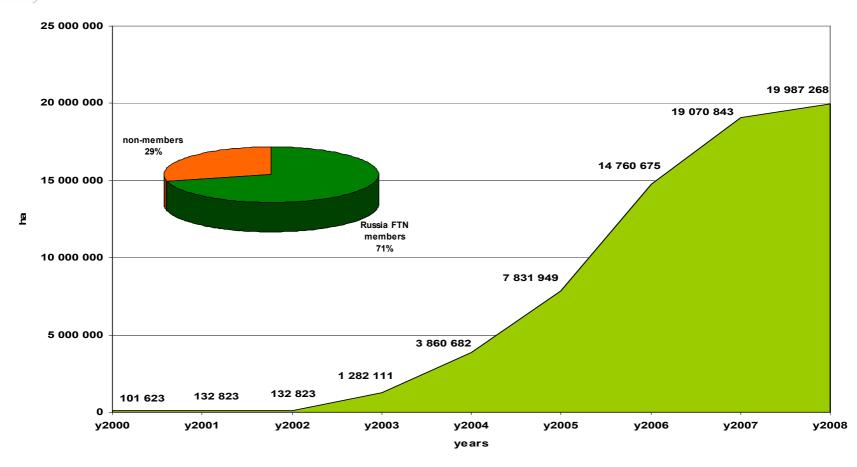

#### **Rate of FSC Certification Growth in Russia**

- 2000: first certificate in Altaysky Kray (Siberia) 32,7 thousand ha
- 2008: 19 987 mln ha (North-West, Siberia, Far East)
- It comprises more than 1/10 of commercial forests (under lease)
- 2-nd place in the world