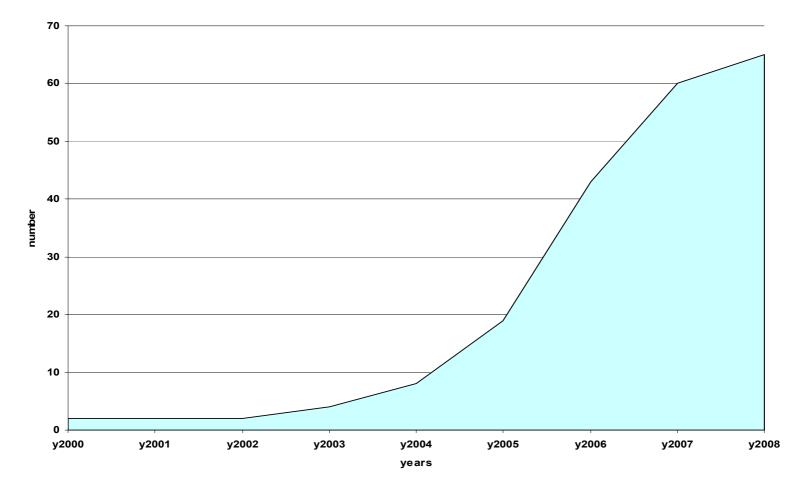

#### New Trends of Environmentally Responsible Forest Business: Siberia and the Far East

• Increase of Russia FTN members in **Siberia and the Far East**:

2005 – 3 members 2006 – 7 members, 2007 – 13 members 2008 – 16 members