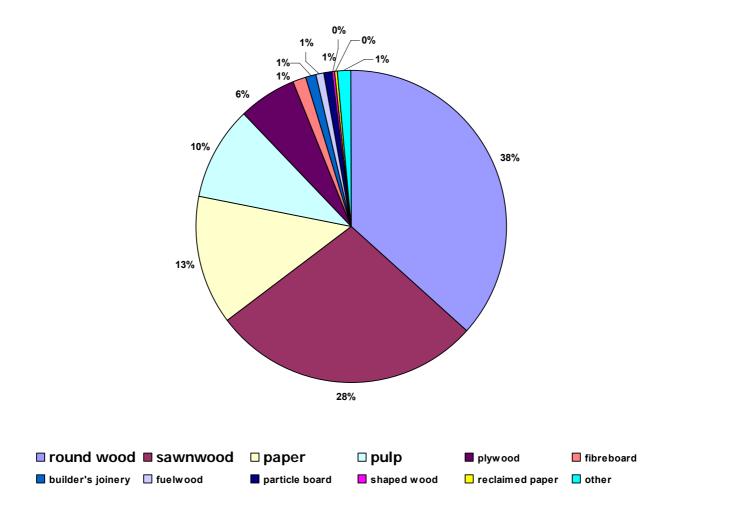

authority and responsibilities over the forest management, forest use and protection to the regional level (*subjects of the Russian Federation*)

• New export tariff policy for round wood

Main reason for export tariffs revision is stimulation of domestic wood processing and raising effectiveness of the forest sector

Resolution of the Russian Government N75:

from 1-Jul-2007: 20% = EUR 10/m3 from 1-Apr-2008: 25% = EUR 15/m3 from 1-Jan-2009: 80% = EUR 50/m3





Timber, coming from Russia. Major trade flows of primary products -roundwood () and secondary products – processed timber ()

Figure 5. Major trade flows (Primary and Secondary Products, 2005)



Source: James Hewitt, based on calculations commissioned for this paper.





#### Russian Export of Forest Products (2007, by value)







#### **Emerging Trends:**

#### Europe

- State procurement policies
- EU requirement to purchase only certified timber from the year 2009 on
- EU FLEGT process development

#### Asia

• China

- Government: more attention to the issue of cross border illegal logging and trade (EU conference held in China)

- Business: clear trend towards responsible management and trade (growing numbers of CoC certificates)

• Japan – state procurement policy adopted

#### Russia

- More companies oriented towards European markets (environmentally sensitive)
- Growing number of foreign companies operating in Russia (IKEA, Stora, UPM, etc)
- Development and introduction of their OWN systems of timber tracking
- Cooperation with WWF to identify company's «weak» points and to harmonize timber tracking