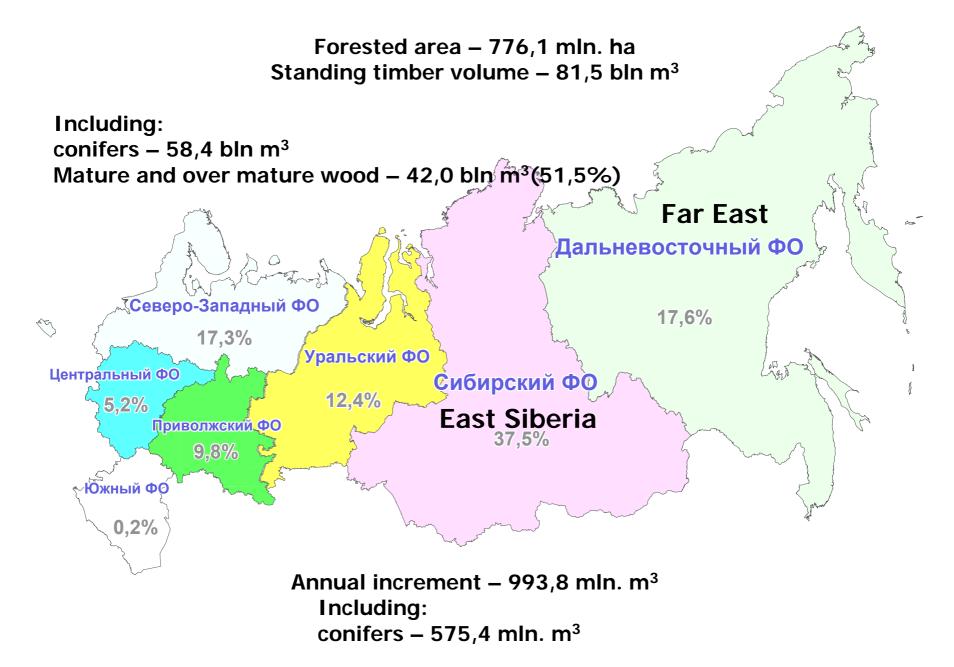

#### **Russian Forest Resources**

- 22 percent of the Earth's total forest cover (776,1 mln. ha) and more than half of its coniferous forest cover
- In ecological terms 26 percent of the world's frontier or intact forest
- In economic terms 81.5 billion cubic meters of standing timber volume
- Annual increment 993.8 mln.m3
- Annual Allowable Cut 570.7 mln.m3
- Total Actual Cut 190.6 mln.m3
- Russian forests are divided into four major geographic regions: European Russia, Western Siberia, Eastern Siberia, and the Russian Far East