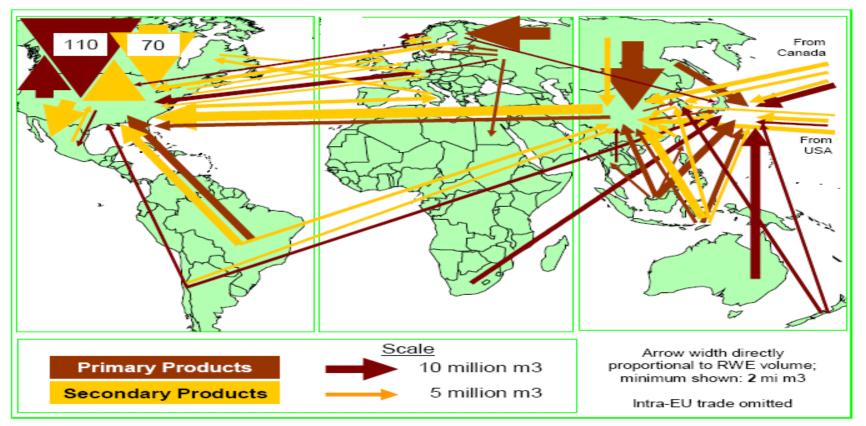

Timber, coming from Russia. Major trade flows of primary products -roundwood () and secondary products – processed timber ()

Figure 5. Major trade flows (Primary and Secondary Products, 2005)

Source: James Hewitt, based on calculations commissioned for this paper.