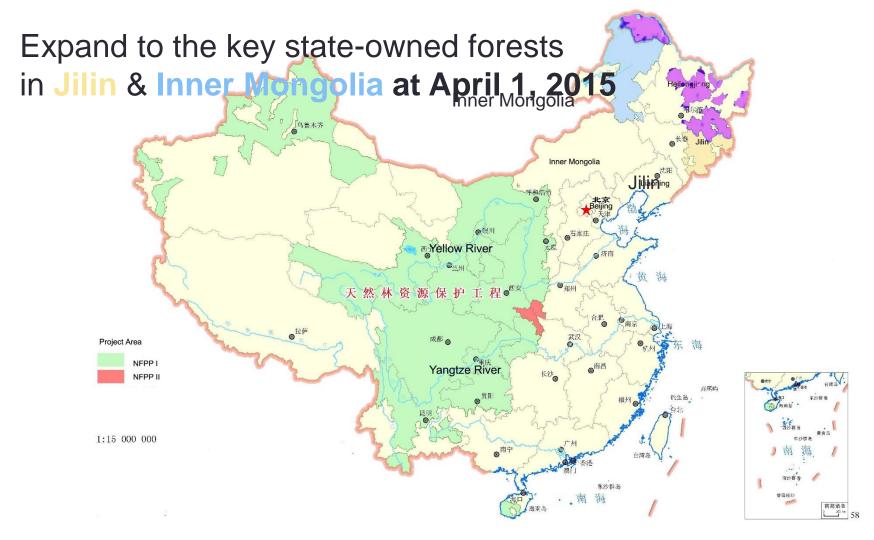

#### Expansion in 2015

## Expansion in 2015

Natural Forests: 11.65 million ha

Timber Production: 2.56 million m<sup>3</sup>

Species may be involved:

Dahurian larch (Larix gmelinii)

Scotts pine (Pinus sylvestris)

Korean pine (Pinus koraiensis)