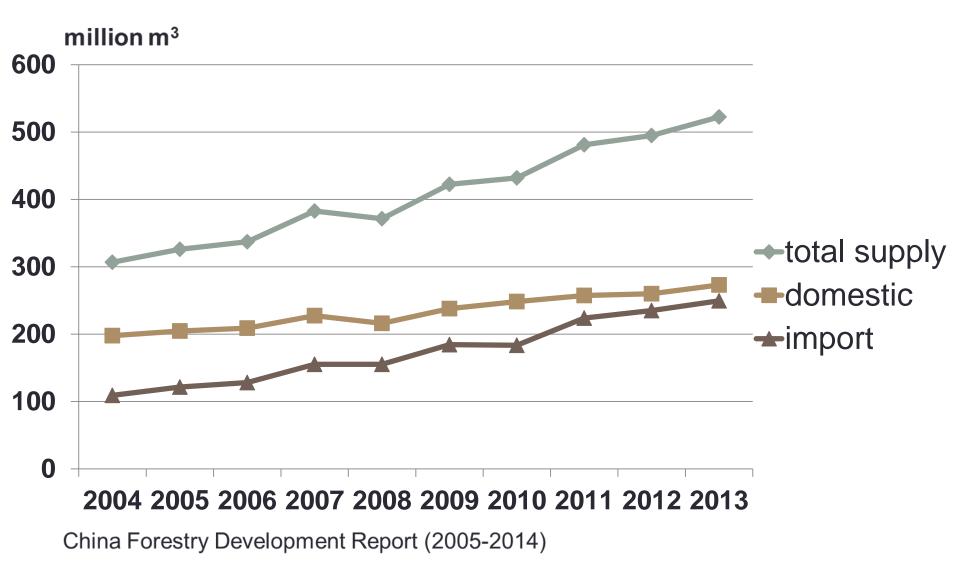

## CHINA'S DOMESTIC TIMBER SUPPLY

Forest Trends April 14-16, Barcelona

### China Timber Supply in 2004-2013



#### DISTRIBUTION OF FORESTS: NATURAL FORESTS vs. PLANTAITONS



#### CHINA'S COMMECIAL TIMBER PRODUCTION



Source: China Forestry Statistical yearbook, SFA

## Major Plantation forest species in China (8<sup>th</sup> forest inventory 2009-2013)



## Major natural forest species in China (8<sup>th</sup> forest inventory, 2009-2013)



### CHINA'S COMMERCIAL TIMBER PRODUCTION

- SFA does not publish timber production data from either forest type, nor by species
- However, from different sources, can piece together a picture:
  - Prior to 1998, 75% of production from natural forests
  - Production from natural forests has been declining over years, particularly after NFPP
  - 49.9 million cubic meters, a little over half of total timber production
- Plantation forest as an alternative so