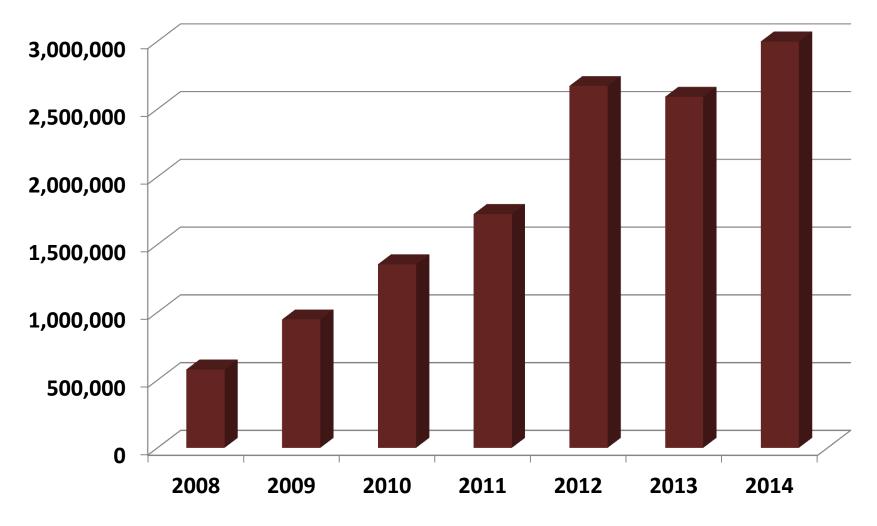

| 者召掇,三联为林木采优凭证。         |       |  |

place, forest species, harvest method, stocking volume, time of completing the harvest regeneration

#### **Timber transport** license E Nº 5464434 木材货主 木材承运人 起运地点 到达地点 运输方式 有效期限 数 量 材 (村) 种 品名 规 格 根(块、件)数 材积(m) 合 计(大写) 备注 签发机关 (章) 签发人; 领证人。 签发日期: 签发机关电话: 木材检查站查验记录 注:1、本证由起运地县级以上林业主管部门盖章有效;2、证货相符,全程有效

#### FSC Forest management in China (ha)



2m ha FSC in NE natural forests (banned logging region). FSC plantation forests: 16% (including bamboo forests)

#### China Forest Certification Council (CFCC)

- Endorsed by PEFC in 2014
- By the end of 2014, CFCC FM 2.2 million ha (mainly in NE natural forests)

## SUMMARY REMARKS

- Domestic timber production shifts from natural forest to plantations
- Vey few if any major species such as Mongolian oak, Northeast Chinese ash, and Korean pine in NE natural forests will be available in market places after 2017 (?)
- However, over quota logging may still exist, depending on enforcement of the logging ban
- timber production data published should be viewed with caution
- No large-scale plantation of Mongolian oak or Korean oak ready
- Small portion of certified forests, even smaller for p