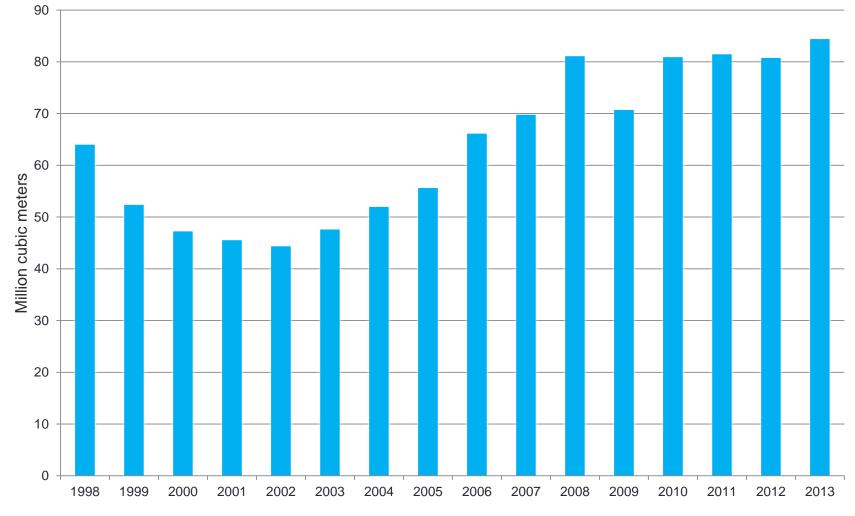

#### CHINA'S COMMECIAL TIMBER PRODUCTION

Source: China Forestry Statistical yearbook, SFA

### CHINA'S COMMERCIAL TIMBER PRODUCTION

- SFA does not publish timber production data from either forest type, nor by species
- However, from different sources, can piece together a picture:
  - Prior to 1998, 75% of production from natural forests
  - Production from natural forests has been declining over years, particularly after NFPP
  - 49.9 million cubic meters, a little over half of total timber production
- Plantation forest as an alternative source of supply
  - Timber production has been increasing, now accounts for nearly half