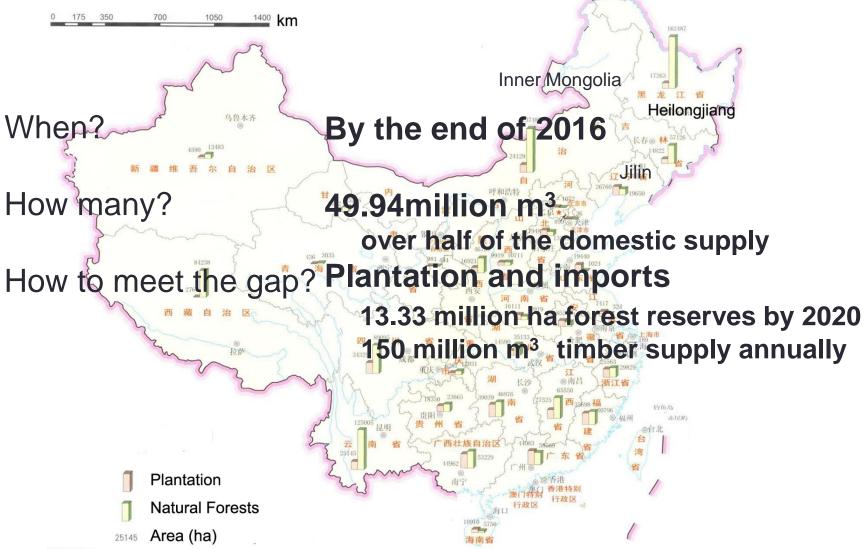

### CHINA'S COMMERCIAL TIMBER PRODUCTION

- SFA does not publish timber production data from either forest type, nor by species
- However, from different sources, can piece together a picture:
  - Prior to 1998, 75% of production from natural forests
  - Production from natural forests has been declining over years, particularly after NFPP
  - 49.9 million cubic meters, a little over half of total timber production
- Plantation forest as an alternative source of supply
  - Timber production has been increasing, now accounts for nearly half

*Source: China Forestry Statistical Yearbook 2013* 10% of total timber production – no longer available after 2016