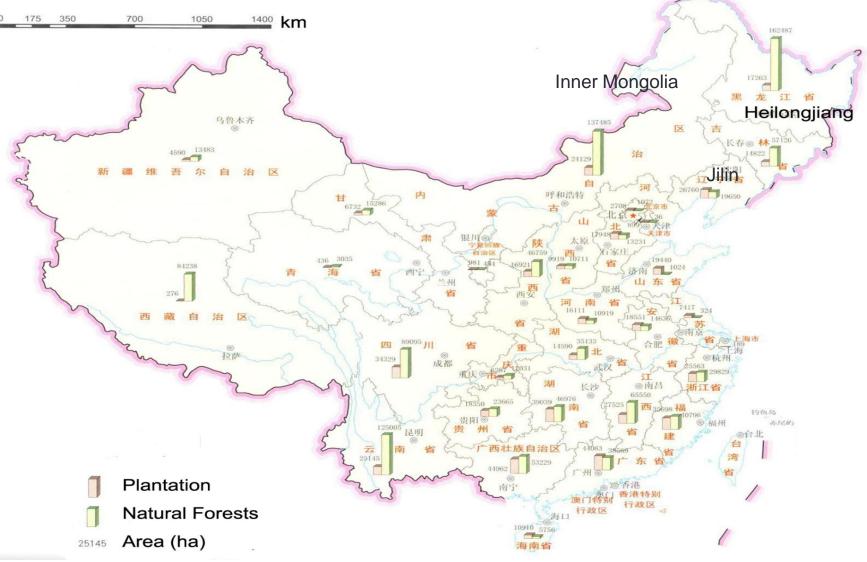

## CHINA'S DOMESTIC TIMBER SUPPLY

Forest Trends April 14-16, Barcelona

### China Timber Supply in 2004-2013



#### DISTRIBUTION OF FORESTS: NATURAL FORESTS vs. PLANTAITONS



#### CHINA'S COMMECIAL TIMBER PRODUCTION



Source: China Forestry Statistical yearbook, SFA

## Major Plantation forest species in China (8<sup>th</sup> forest inventory 2009-2013)



## Major natural forest species in China (8<sup>th</sup> forest inventory, 2009-2013)



### CHINA'S COMMERCIAL TIMBER PRODUCTION

- SFA does not publish timber production data from either forest type, nor by species
- However, from different sources, can piece together a picture:
  - Prior to 1998, 75% of production from natural forests
  - Production from natural forests has been declining over years, particularly after NFPP
  - 49.9 million cubic meters, a little over half of total timber production
- Plantation forest as an alternative source of supply
  - Timber production has been increasing, now acc