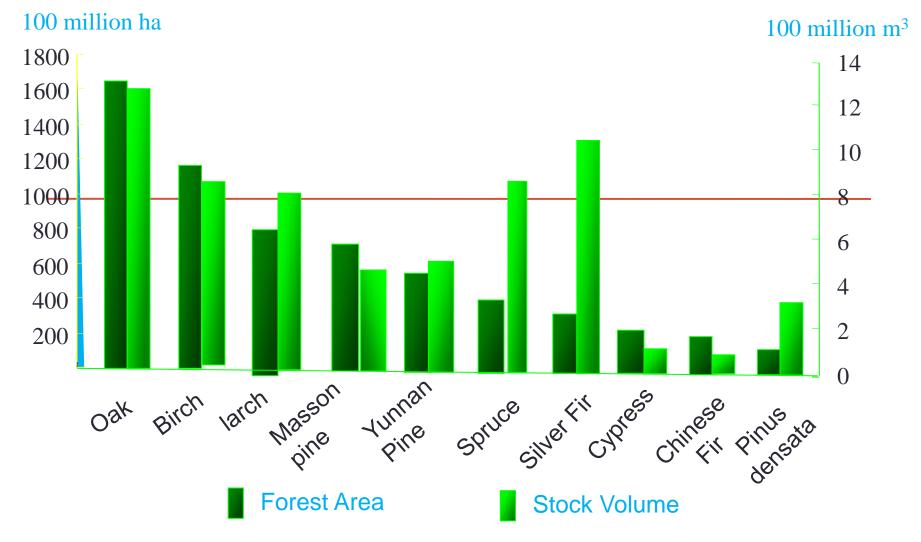

## Major natural forest species in China (8<sup>th</sup> forest inventory, 2009-2013)

#### Species may be involved:

Dahurian larch (*Larix gmelinii*) Scotts pine (*Pinus sylvestris*) Korean pine (*Pinus koraiensis*) *Picea* Abies

Mongolian oak (*Quercus mongolica*) White birch (*Betula platyphylla*) Asian black birch (*Betula platyphylla*)

Picea

**Abies** 

Mongolian oak (*Quercus mongolica*) White birch (*Betula platyphylla*) Korean aspen (*Populus davidiana*)