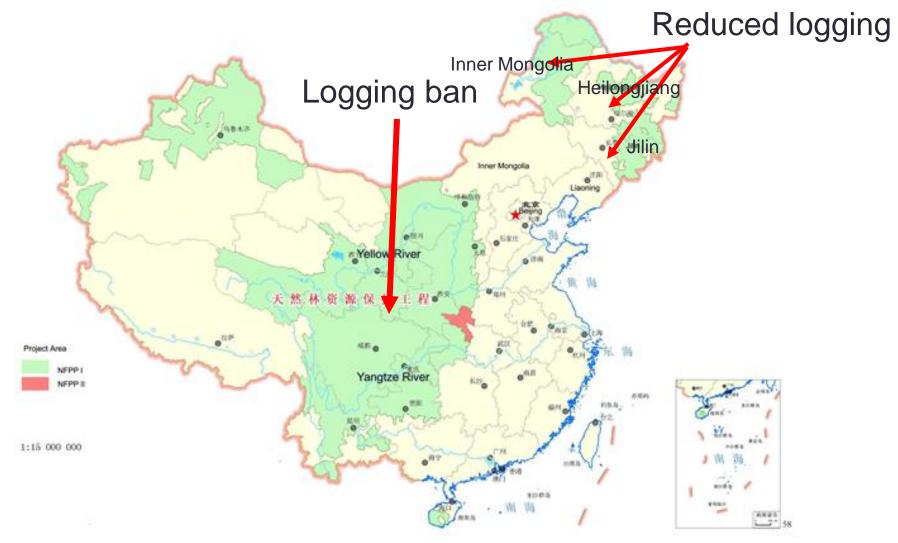

### **CHINA'S LOGGING BAN**

Last harvest in Jilin, March 31, 2015

#### 1998-2014: NFPP

Covered half of all natural forests (by area)

# National ban of commercial logging in natural forests