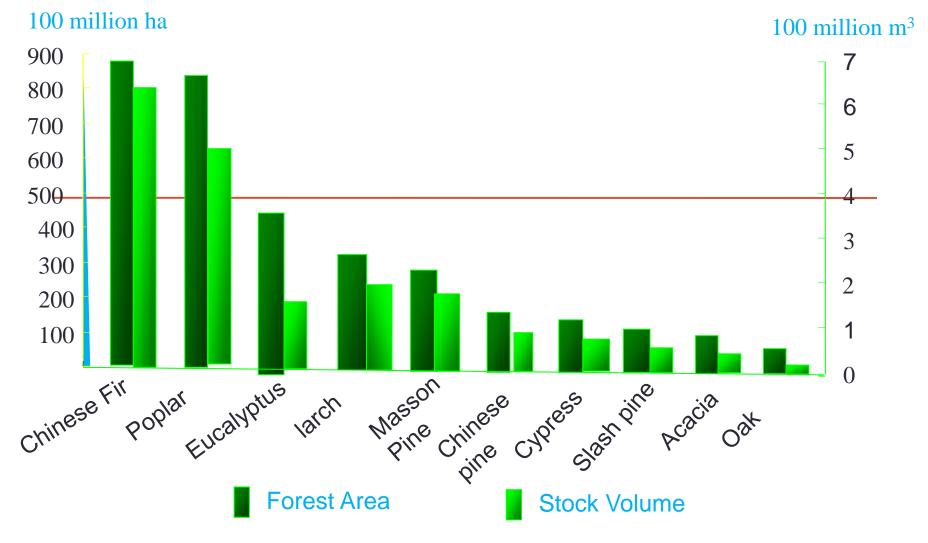

## Major Plantation forest species in China (8<sup>th</sup> forest inventory 2009-2013)

## Major natural forest species in China (8<sup>th</sup> forest inventory, 2009-2013)