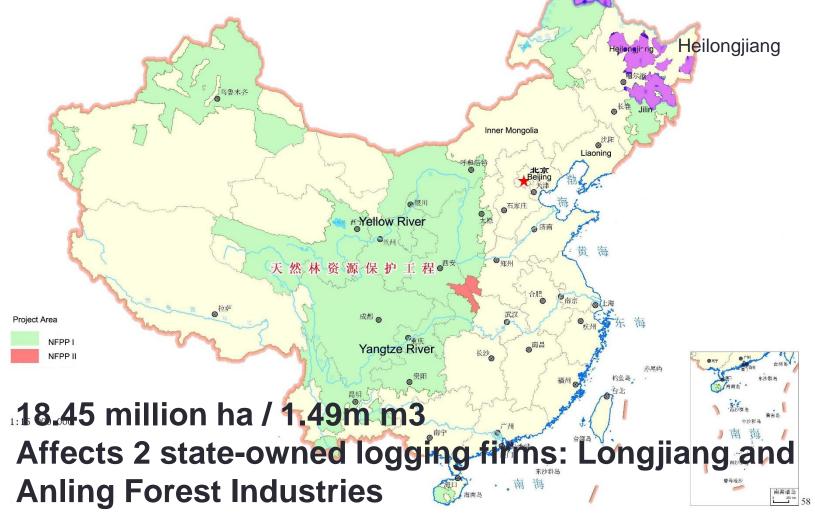

### Trial Ban in Heilongjiang (2014)

#### April 1, 2014 in key state-owned forests

#### Trial Ban in Heilongjiang (2014)

Current annual production of the two firms: managing 18.5m ha of forests, with production of 1.49m m3