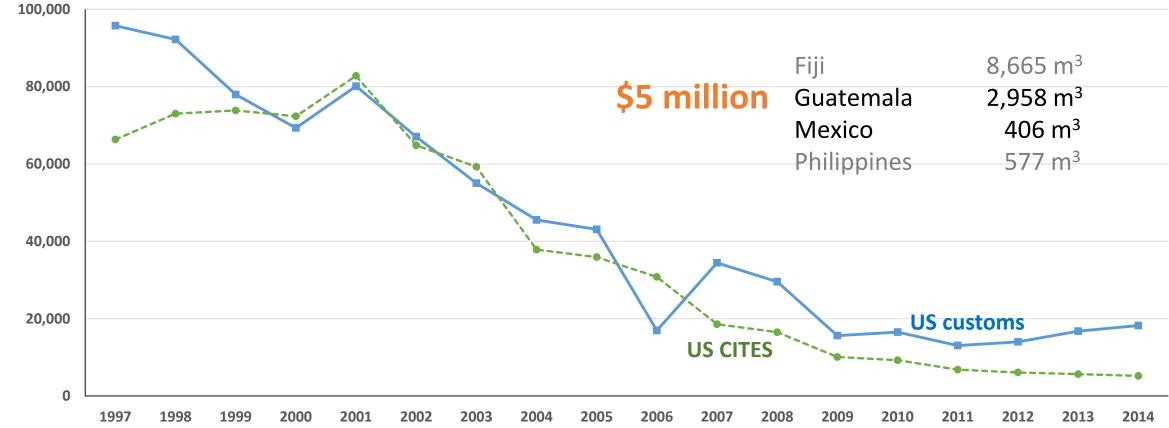

## Fraud in the timber sector

- If laundered, doesn't have to be smuggled
- Certification
  - $\odot$  Voluntary benefit of the doubt
  - $\odot$  Paradox: only works when legal system is fairly good
    - ~10% in poorly governed countries
- Self-assessment/self-declaration

# Types of fraud in the timber sector

- Document fraud
  - Falsified permits (laundering)
    - Mislabeling (provenance; species; size/age...)
    - Concession license
    - Regulatory compliance
      - ✤ ESIA
      - Consultation + compensation to locals
    - Transportation; export; CITES; FLEGT-VPA

Genuine, but:

- obtained through corruption
- recycled
- $\odot$  False invoicing (tax evasion)
  - Mislabeling (under-declaration of volumes; values...)
  - Transfer *mis*-pricing