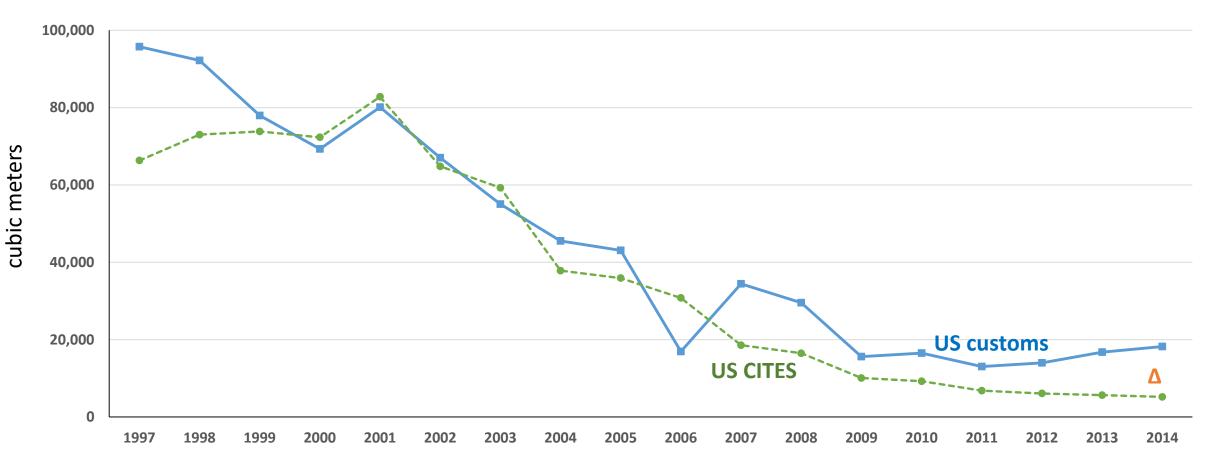

## Fraud in the timber sector

- If laundered, doesn't have to be smuggled
- Certification
  - $\odot$  Voluntary benefit of the doubt
  - $\odot$  Paradox: only works when legal system is fairly good
    - ~10% in poorly governed countries
- Self-assessment/self-declaration

# Types of fraud in the timber sector

- Document fraud
  - Falsified permits (laundering)
    - Mislabeling (provenance; species; size/age...)
    - Concession license
    - Regulatory compliance
      - ✤ ESIA
      - Consultation + compensation to locals
    - Transportation; export; CITES; FLEGT-VPA

Genuine, but:

- obtained through corruption
- recycled
- $\odot$  False invoicing (tax evasion)
  - Mislabeling (under-declaration of volumes; values...)
  - Transfer *mis*-pricing