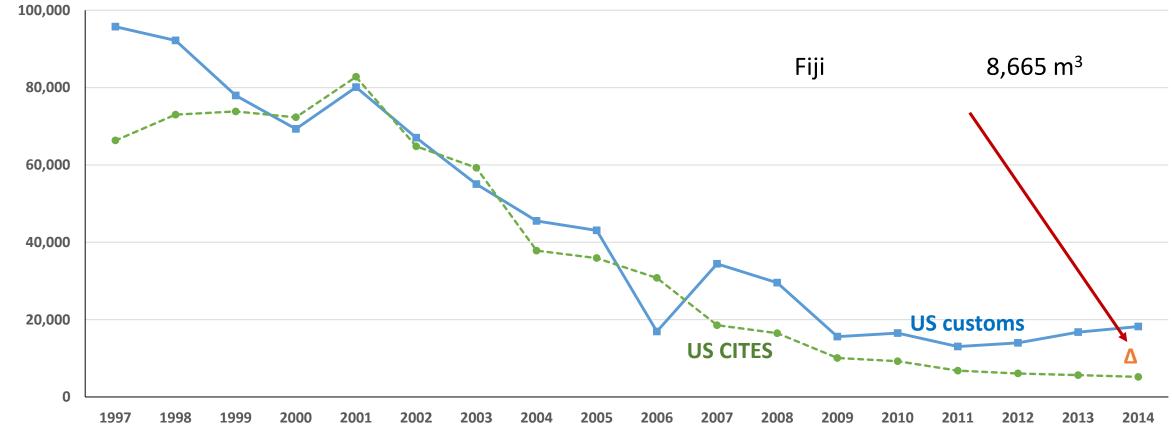

## Fraud in the timber sector

- If laundered, doesn't have to be smuggled
- Certification
  - $\odot$  Voluntary benefit of the doubt
  - $\odot$  Paradox: only works when legal system is fairly good
    - ~10% in poorly governed countries
- Self-assessment/self-declaration

# Types of fraud in the timber sector

- Document fraud
  - Falsified permits (laundering)
    - Mislabeling (provenance; species; size/age...)
    - Concession license
    - Regulatory compliance
      - ✤ ESIA
      - Consultation + compensation to locals
    - Transportation; export; CITES; FLEGT-VPA

Genuine, but:

- obtained through corruption
- recycled
- $\odot$  False invoicing (tax evasion)
  - Mislabeling (under-declaration of volumes; values...)
  - Transfer *mis*-pricing