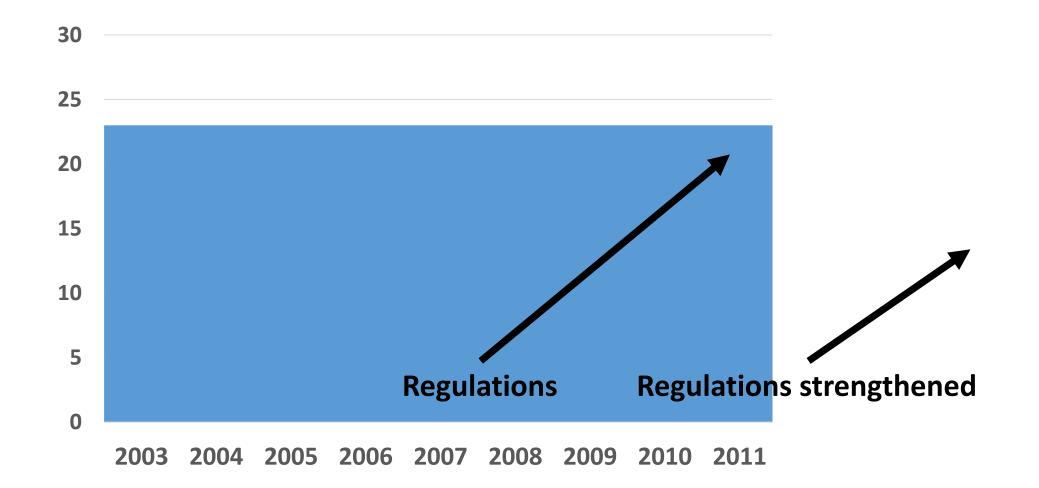

## Fraud in the timber sector

- If laundered, doesn't have to be smuggled
- Certification
  - $\odot$  Voluntary benefit of the doubt
  - $\odot$  Paradox: only works when legal system is fairly good
    - ~10% in poorly governed countries
- Self-assessment/self-declaration