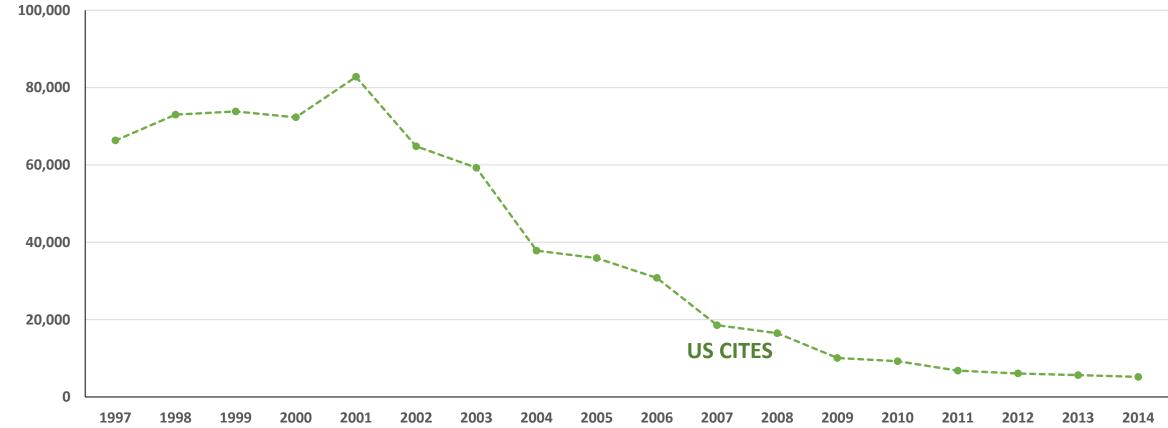

## Fraud in the timber sector

- If laundered, doesn't have to be smuggled
- Certification
  - $\odot$  Voluntary benefit of the doubt
  - $\odot$  Paradox: only works when legal system is fairly good
    - ~10% in poorly governed countries
- Self-assessment/self-declaration

# Types of fraud in the timber sector

- Document fraud
  - Falsified permits (laundering)
    - Mislabeling (provenance; species; size/age...)
    - Concession license
    - Regulatory compliance
      - ✤ ESIA
      - Consultation + compensation to locals
    - Transportation; export; CITES; FLEGT-VPA

Genuine, but:

- obtained through corruption
- recycled
- $\odot$  False invoicing (tax evasion)
  - Mislabeling (under-declaration of volumes; values...)
  - Transfer *mis*-pricing