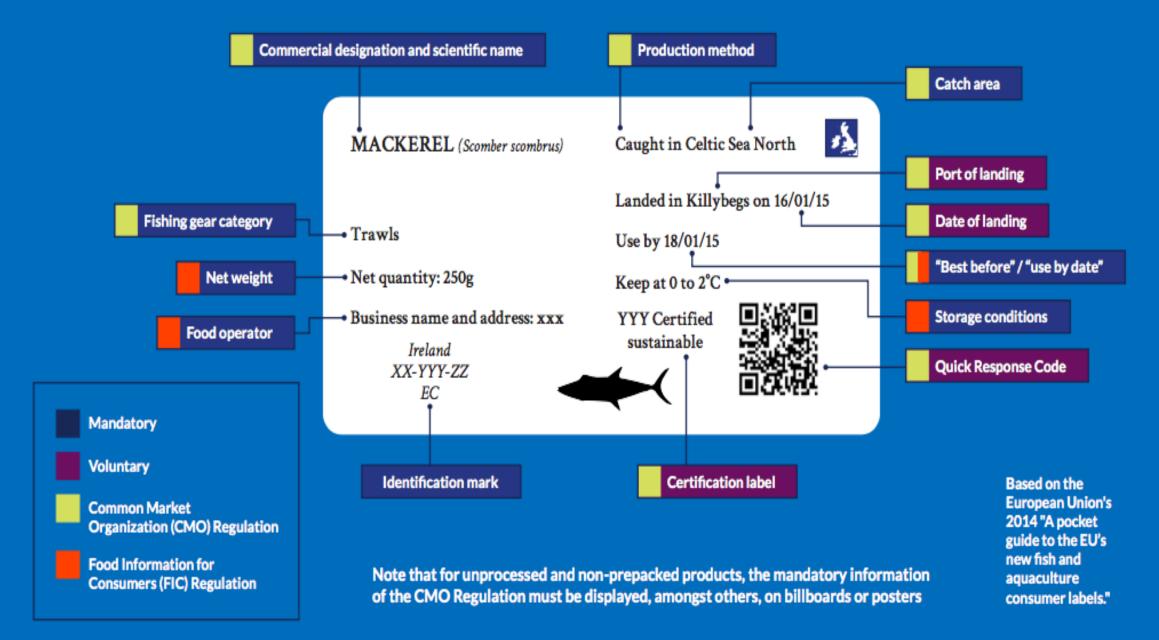

## EU response

• Mandatory labelling

#### Example of label for an unprocessed and prepacked fresh product