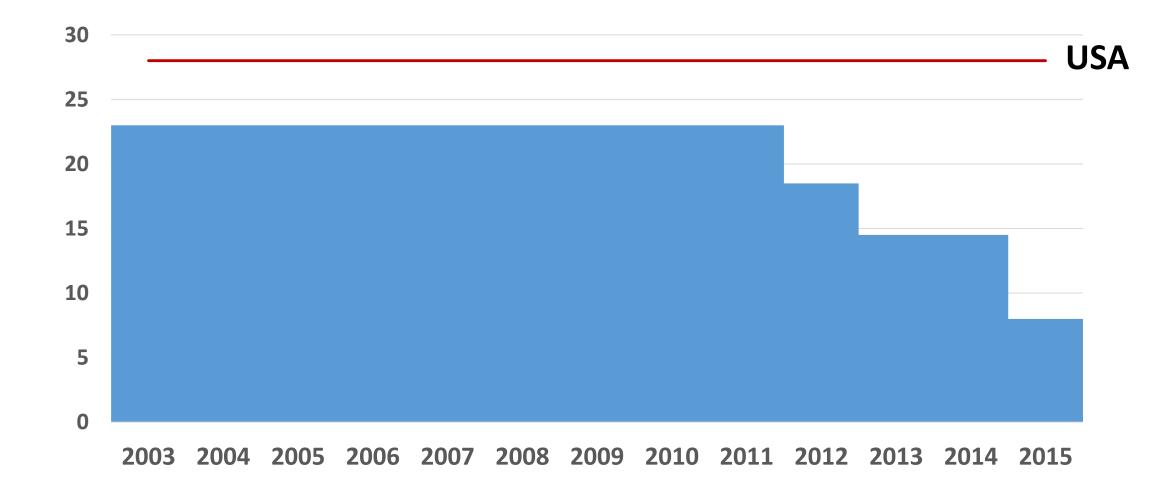

## Fraud in the timber sector

- If laundered, doesn't have to be smuggled
- Certification
  - $\odot$  Voluntary benefit of the doubt
  - $\odot$  Paradox: only works when legal system is fairly good
    - ~10% in poorly governed countries
- Self-assessment/self-declaration