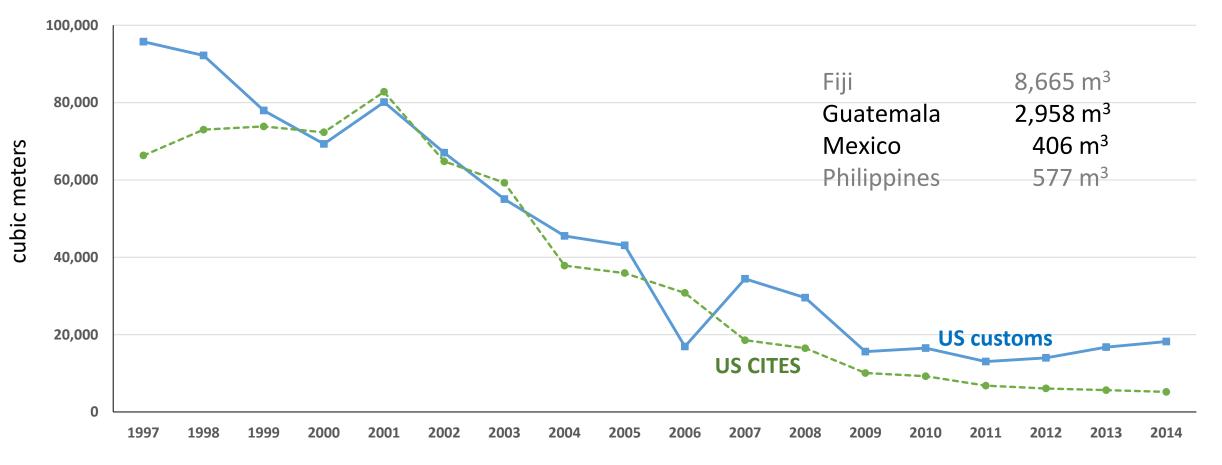

## Fraud in the timber sector

- If laundered, doesn't have to be smuggled
- Certification
  - $\odot$  Voluntary benefit of the doubt
  - $\odot$  Paradox: only works when legal system is fairly good
    - ~10% in poorly governed countries
- Self-assessment/self-declaration

# Types of fraud in the timber sector

- Document fraud
  - Falsified permits (laundering)
    - Mislabeling (provenance; species; size/age...)
    - Concession license
    - Regulatory compliance
      - ✤ ESIA
      - Consultation + compensation to locals
    - Transportation; export; CITES; FLEGT-VPA

Genuine, but:

- obtained through corruption
- recycled
- $\odot$  False invoicing (tax evasion)
  - Mislabeling (under-declaration of volumes; values...)
  - Transfer *mis*-pricing