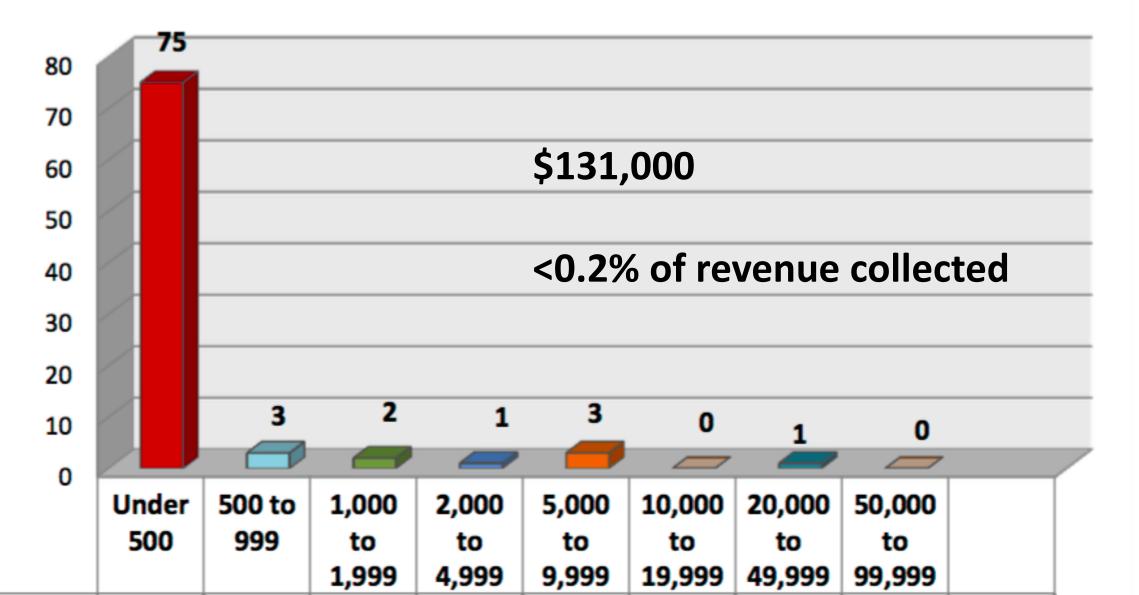

### Monetary Penalties by Case Total: 85

|                                                                                                                                         | a100.gov.bc.ca                                                                                                                                                                                                                                                                                                                                                                                                                                                                                                                                                                                                                                                                                                                                                                                                                                                                                                                                                                                                                                                                                                                                                                                                                                                                                                                                                                                                                                                                                                                                |  |  |  |  |  |  |
|-----------------------------------------------------------------------------------------------------------------------------------------|-----------------------------------------------------------------------------------------------------------------------------------------------------------------------------------------------------------------------------------------------------------------------------------------------------------------------------------------------------------------------------------------------------------------------------------------------------------------------------------------------------------------------------------------------------------------------------------------------------------------------------------------------------------------------------------------------------------------------------------------------------------------------------------------------------------------------------------------------------------------------------------------------------------------------------------------------------------------------------------------------------------------------------------------------------------------------------------------------------------------------------------------------------------------------------------------------------------------------------------------------------------------------------------------------------------------------------------------------------------------------------------------------------------------------------------------------------------------------------------------------------------------------------------------------|--|--|--|--|--|--|
| m                                                                                                                                       | Ministry of Environment EVD application                                                                                                                                                                                                                                                                                                                                                                                                                                                                                                                                                                                                                                                                                                                                                                                                                                                                                                                                                                                                                                                                                                                                                                                                                                                                                                                                                                                                                                                                                                       |  |  |  |  |  |  |
| BRITISH<br>COLUMBIA<br>The Best Place on Earth                                                                                          | Search       Image: Advanced Search Help Contact Us       Text Size       Image: Text Size         All B.C. Government       Image: Ministry of Environment         News   The Premier Online   Ministries & Organizations   Job Opportunities   Main Index                                                                                                                                                                                                                                                                                                                                                                                                                                                                                                                                                                                                                                                                                                                                                                                                                                                                                                                                                                                                                                                                                                                                                                                                                                                                                   |  |  |  |  |  |  |
| B.C. Home                                                                                                                               | B.C. Home » Ministry of Environment » EVD                                                                                                                                                                                                                                                                                                                                                                                                                                                                                                                                                                                                                                                                                                                                                                                                                                                                                                                                                                                                                                                                                                                                                                                                                                                                                                                                                                                                                                                                                                     |  |  |  |  |  |  |
| Ministry of<br>Environment<br>EVD Home<br>Search                                                                                        | Ministry of Environment                                                                                                                                                                                                                                                                                                                                                                                                                                                                                                                                                                                                                                                                                                                                                                                                                                                                                                                                                                                                                                                                                                                                                                                                                                                                                                                                                                                                                                                                                                                       |  |  |  |  |  |  |
| View Quarterly<br>Reports                                                                                                               | Environmental Violations Database (EVD)                                                                                                                                                                                                                                                                                                                                                                                                                                                                                                                                                                                                                                                                                                                                                                                                                                                                                                                                                                                                                                                                                                                                                                                                                                                                                                                                                                                                                                                                                                       |  |  |  |  |  |  |
| RELATED LINKS     → How to Use Search                                                                                                   | Name or Company:                                                                                                                                                                                                                                                                                                                                                                                                                                                                                                                                                                                                                                                                                                                                                                                                                                                                                                                                                                                                                                                                                                                                                                                                                                                                                                                                                                                                                                                                                                                              |  |  |  |  |  |  |
| <ul> <li>Compliance and<br/>Enforcement Actions</li> </ul>                                                                              | Enforcement Action:                                                                                                                                                                                                                                                                                                                                                                                                                                                                                                                                                                                                                                                                                                                                                                                                                                                                                                                                                                                                                                                                                                                                                                                                                                                                                                                                                                                                                                                                                                                           |  |  |  |  |  |  |
| Conservation Officer     Service                                                                                                        | From Year:         2011         Quarter:         1                                                                                                                                                                                                                                                                                   |  |  |  |  |  |  |
| R.A.P.P.<br>Report All Poachers and Polluters<br>Conservation Officer 24 Hour Hotline<br>1-877-952-RAPP (7277)<br>Cellular Dial - #7277 | Act:       Forest Practices Code of British Columbia Act       Act Section:       Image: Columbia Act         Reg:       Image: Columbia Act       Image: Colum |  |  |  |  |  |  |
| Exit this e-service <b>•</b>                                                                                                            | Report Type: HTML: CSV: CSV: (view on screen) (export as file)                                                                                                                                                                                                                                                                                                                                                                                                                                                                                                                                                                                                                                                                                                                                                                                                                                                                                                                                                                                                                                                                                                                                                                                                                                                                                                                                                                                                                                                                                |  |  |  |  |  |  |
|                                                                                                                                         | ↑ ТОР                                                                                                                                                                                                                                                                                                                                                                                                                                                                                                                                                                                                                                                                                                                                                                                                                                                                                                                                                                                                                                                                                                                                                                                                                                                                                                                                                                                                                                                                                                                                         |  |  |  |  |  |  |

# Enforcement in BC logging industry

- Govt revenue \$1.3 billion
- Enforcement
  - $\circ$  < 5% fines
    - Maximum fines = \$131,000
    - 5% = \$65 million

**Overdue book fines at the Vancouver Public Library \$713,685** 