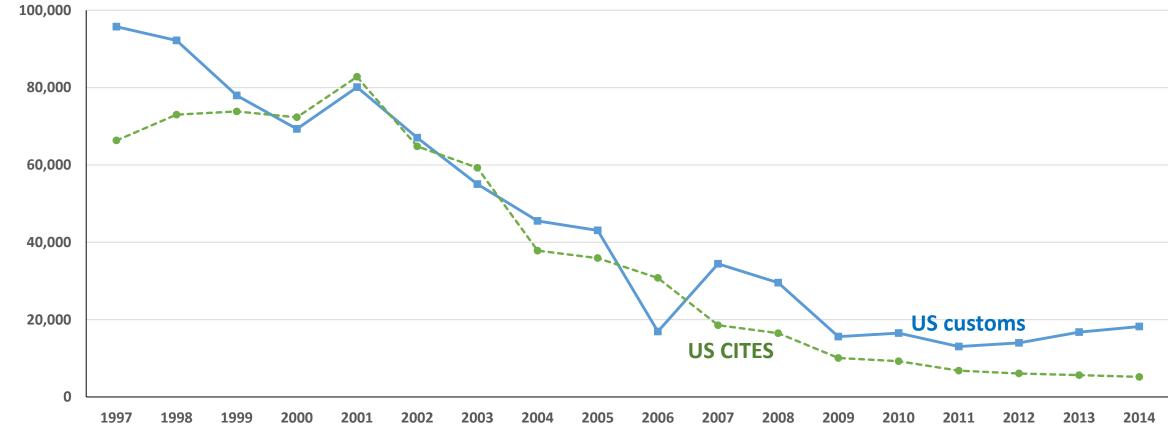

## Fraud in the timber sector

- If laundered, doesn't have to be smuggled
- Certification
  - $\odot$  Voluntary benefit of the doubt
  - $\odot$  Paradox: only works when legal system is fairly good
    - ~10% in poorly governed countries
- Self-assessment/self-declaration

# Types of fraud in the timber sector

- Document fraud
  - Falsified permits (laundering)
    - Mislabeling (provenance; species; size/age...)
    - Concession license
    - Regulatory compliance
      - ✤ ESIA
      - Consultation + compensation to locals
    - Transportation; export; CITES; FLEGT-VPA

Genuine, but:

- obtained through corruption
- recycled
- $\odot$  False invoicing (tax evasion)
  - Mislabeling (under-declaration of volumes; values...)
  - Transfer *mis*-pricing