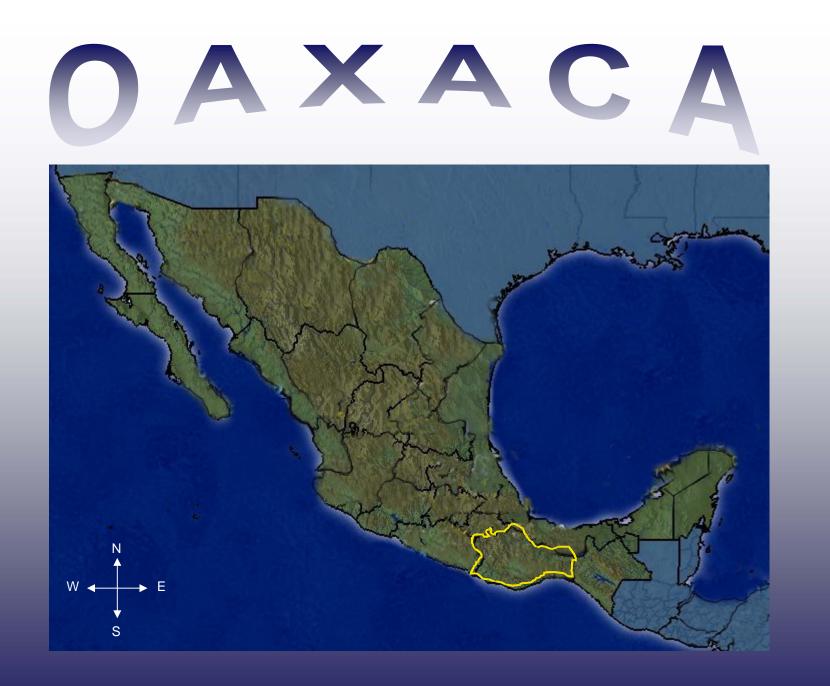

### MONTEALBAN DOORS' FAGTORY





#### ANUAL PRODUCTION 500,000 DOORS

#### • 45% LOGAL MARKET

• 55% EXPORTATION



### MEXICO







# 

#### **TOTAL AREA 9.3 MILLIONS HA.**

#### FOREST AREA 5.1 MILLIONS HA.

#### RAIN FOREST CONIFERAE AREA 2.7 MILLIONS HA.

### FOREST SITUATION





#### 90% OF THE WOODS AND RAIN FOREST ARE IN HANDS OF INDIGENOUS COMMUNITIES

# PROTECTING THE PLANET





### FOREST SITUATION



# GOMMUNITIES GLASIFICATION

| LEVEL | CHARACTERISTICS                                                                                                                                                                                 |
|-------|-------------------------------------------------------------------------------------------------------------------------------------------------------------------------------------------------|
| I     | Communities with forest but without Manageable<br>Forest Plan,