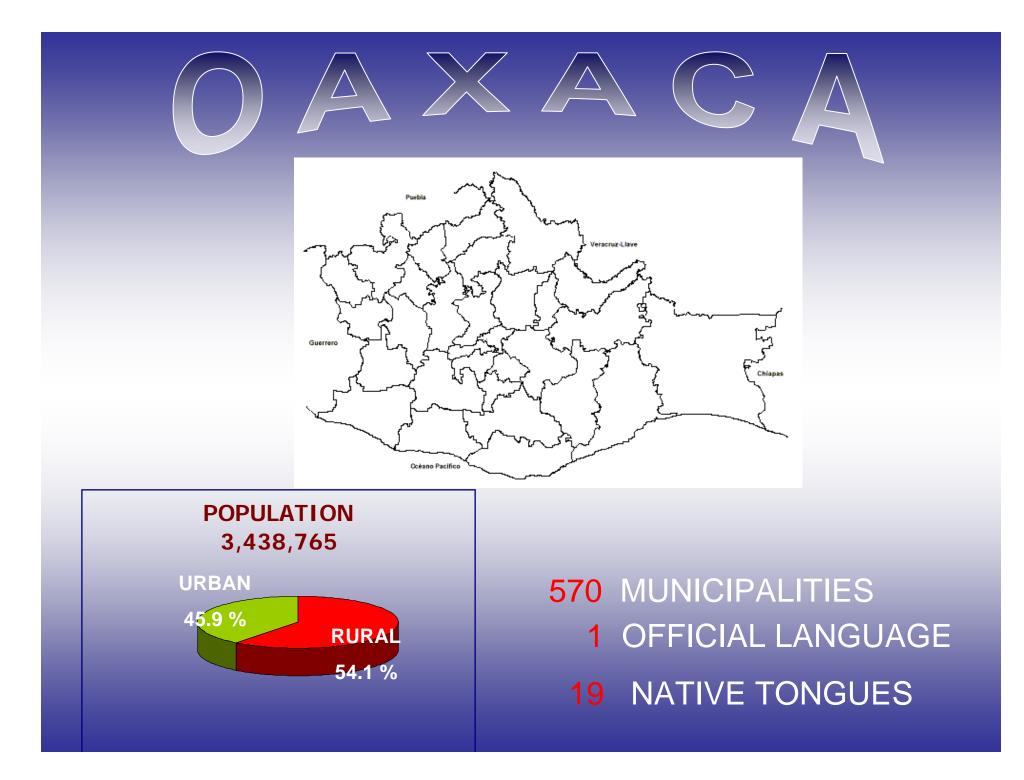

#### **TOTAL AREA 9.3 MILLIONS HA.**

#### FOREST AREA 5.1 MILLIONS HA.

#### RAIN FOREST CONIFERAE AREA 2.7 MILLIONS HA.

#### 90% OF THE WOODS AND RAIN FOREST ARE IN HANDS OF INDIGENOUS COMMUNITIES