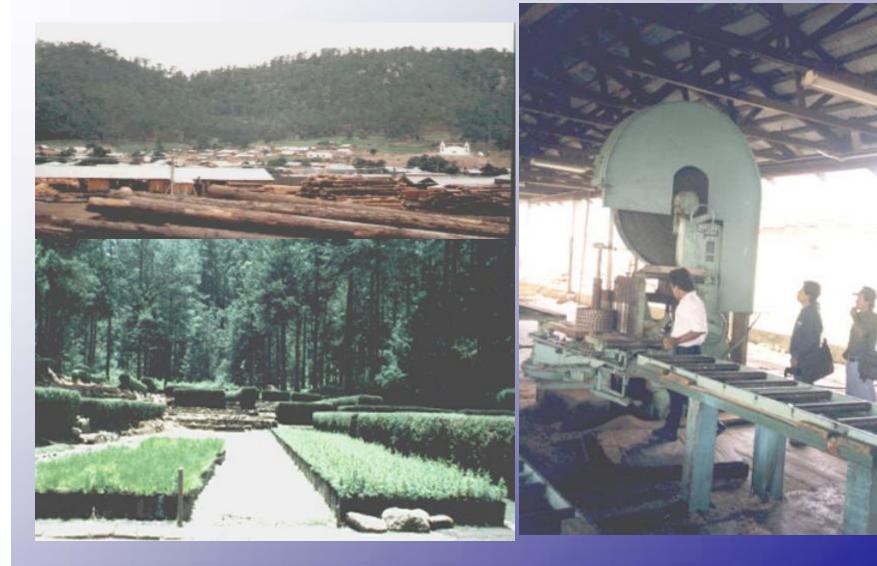

### MONTEALBAN DOORS' FAGTORY

#### ANUAL PRODUCTION 500,000 DOORS

#### • 45% LOGAL MARKET

• 55% EXPORTATION

# WORKING WITH COMMUNITIES

OPENING ROADS

TECHNICAL SUPPORT & INDUSTRIAL KNOWLEDGMENT