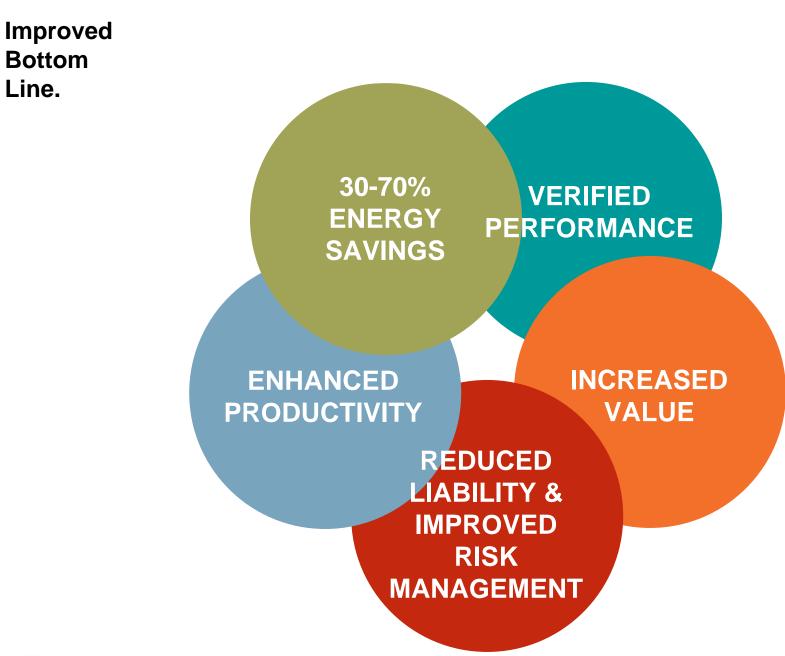

### U.S. Building Impacts:

The Average Green Building Saves:

What is green building? **Design and** construction practices that meet specified standards, resolving much of the negative impact of buildings on their occupants and on the environment.

Levels of LEED Ratings

> Green Buildings worldwide are certified with a voluntary, consensus-based rating system. USGBC has four levels of LEED.

Improved Bottom Line.