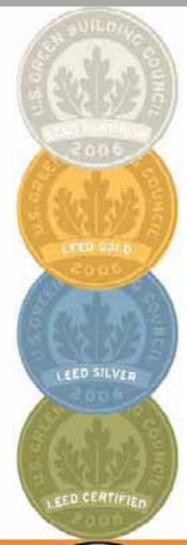

Levels of LEED Ratings

> Green Buildings worldwide are certified with a voluntary, consensus-based rating system. USGBC has four levels of LEED.

Improved Bottom Line.