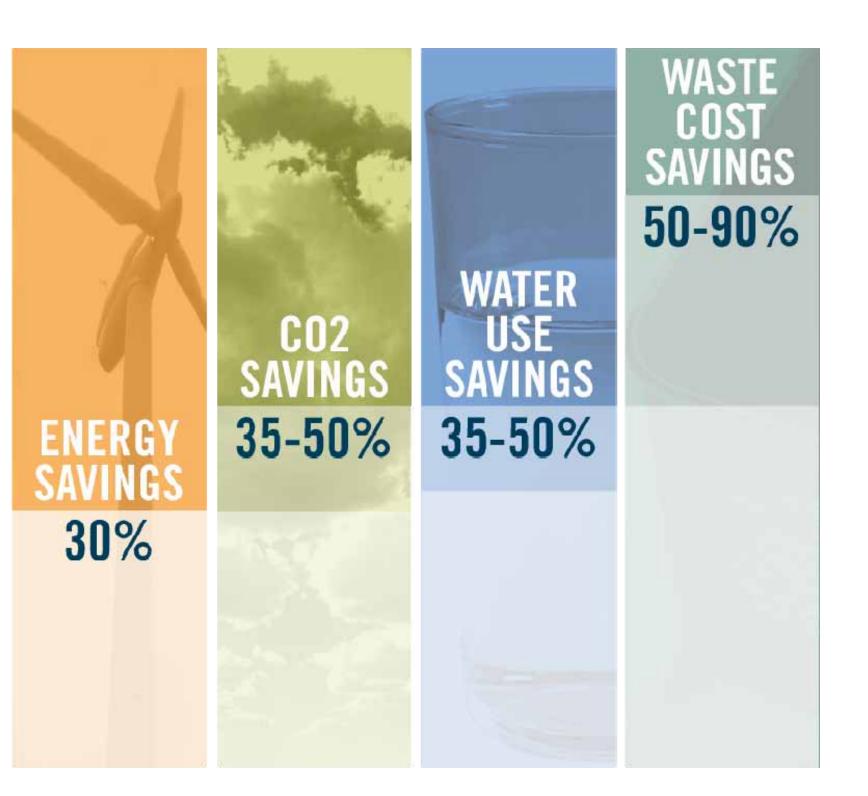

### U.S. Building Impacts:

The Average Green Building Saves:

What is green building? **Design and** construction practices that meet specified standards, resolving much of the negative impact of buildings on their occupants and on the environment.