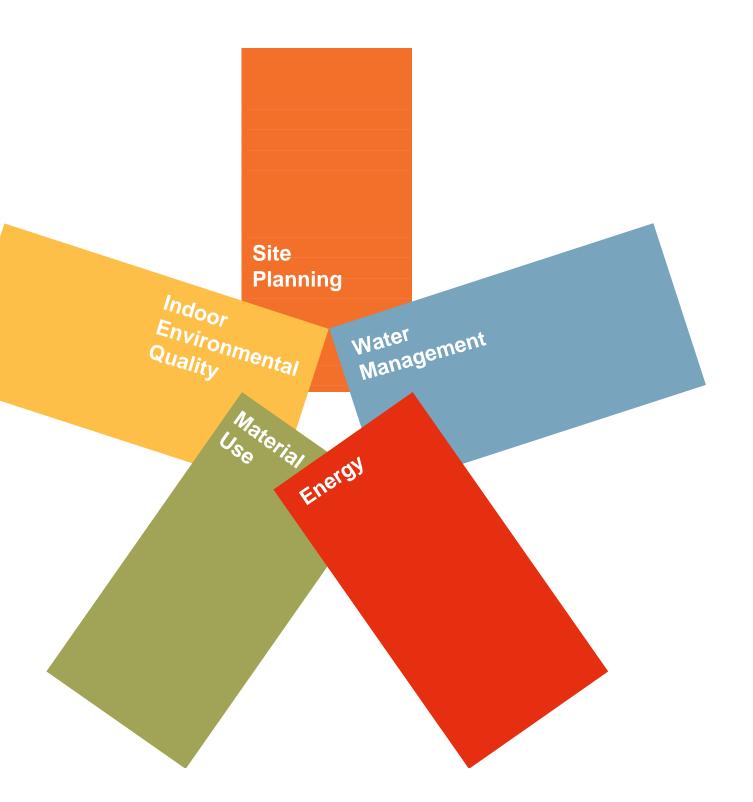

#### LEADERSHIP in ENERGY and ENVIRONMENTAL DESIGN

A leading-edge system for certifying DESIGN, CONSTRUCTION, & OPERATIONS of the greenest buildings in the world For instance, LEED assesses in detail:

- **1. Site Planning**
- 2. Water Management
- **3. Energy Management**
- 4. Material Use
- **5. Indoor**
- Environmental Air Quality
- 6. Innovation & Design Process