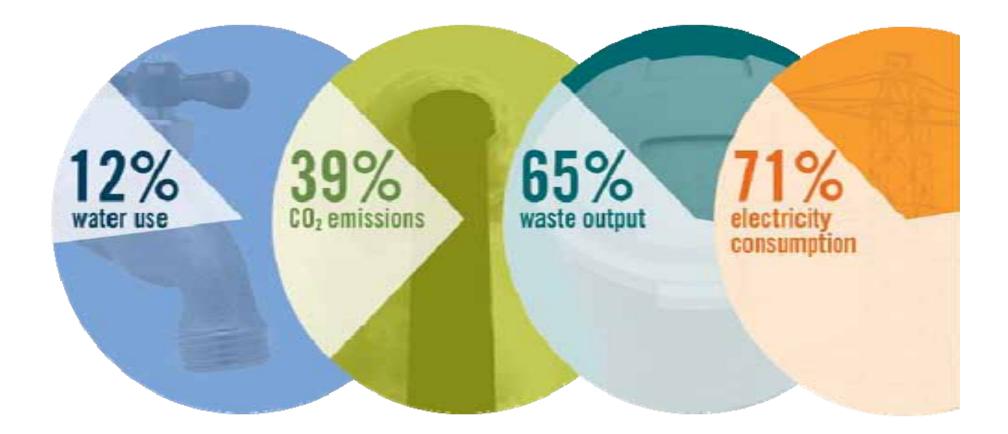

### U.S. Building Impacts:

The Average Green Building Saves:

What is green building? **Design and** construction practices that meet specified standards, resolving much of the negative impact of buildings on their occupants and on the environment.