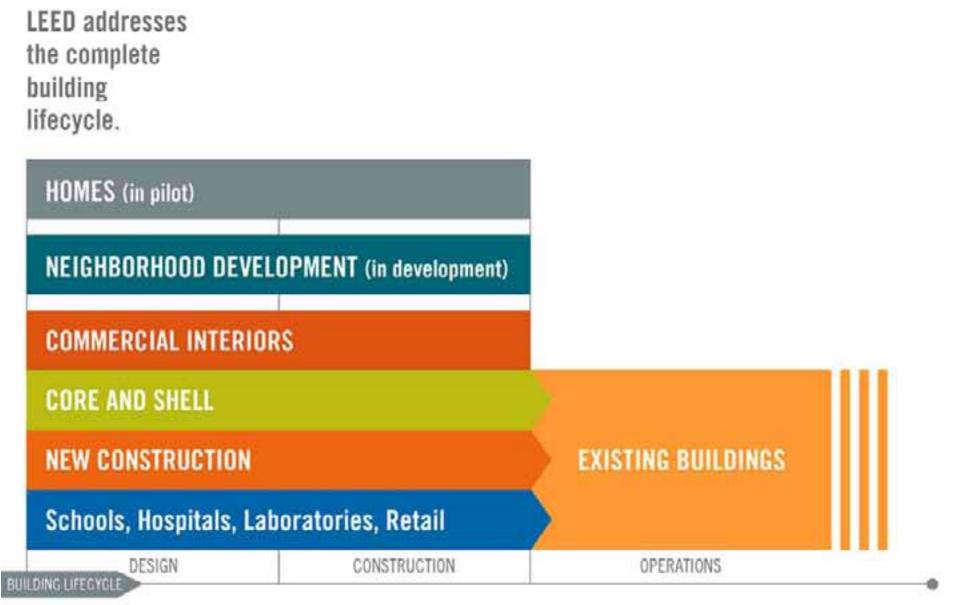

# What is the LEED System?

Scores are tallied for different aspects of efficiency and design in appropriate categories.

#### LEADERSHIP in ENERGY and ENVIRONMENTAL DESIGN

A leading-edge system for certifying DESIGN, CONSTRUCTION, & OPERATIONS of the greenest buildings in the world For instance, LEED assesses in detail:

- **1. Site Planning**
- 2. Water Management
- **3. Energy Management**
- 4. Material Use
- **5. Indoor**
- Environmental Air Quality
- 6. Innovation & Design Process