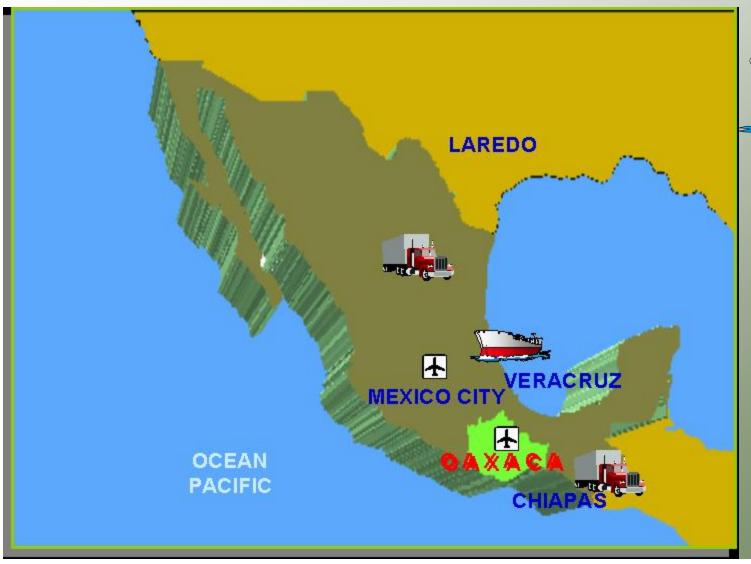

# GEOGRAPHIC.

**OCEAN PORTS** 

INTERNATIONALS AIRPORTS

**FREIGHTS** 

8,982,242 HA.
3,019,560 INHABITANTS
570 MUNICIPALITIES
1 OFFICIAL LANGUAGE
19 NATIVE TONGUES