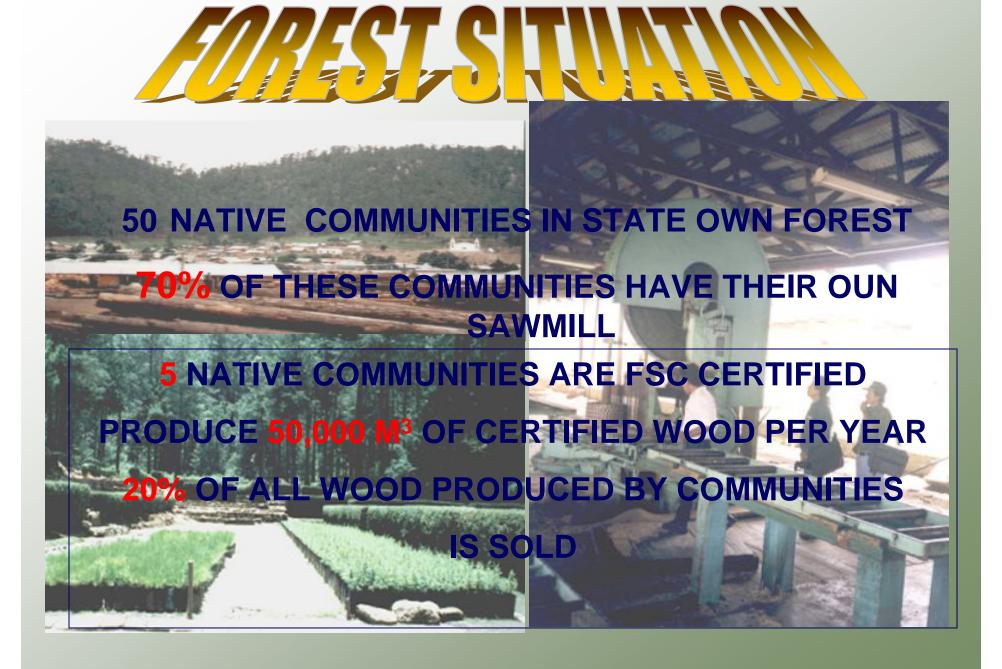

## FIST-SITUATION

95% OF THE WOODS AND RAIN FOREST ARE IN HANDS OF INDIGEOUS AND NATIVE COMMUNITIES

#### 32 COMMUNITIES ARE OUR PINE WOOD SUPPLIERS

40,000M3 – 70,000M3 OF WOOD PURCHASED ANNUALLY PER COMMUNITY

PRICE FOR WHITE PINE: 1 M<sup>3</sup> = US\$100-150 + 15% FOR CERTIFIED WOOD

ROAD DEVELOPMENT TEMPORARY EMPLOYMENT