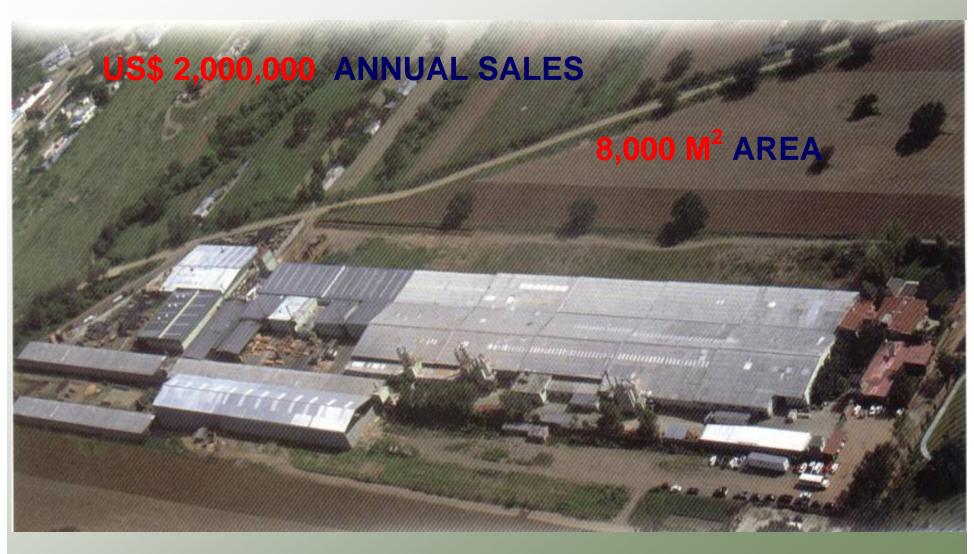

# GEOGRAPHIC.





**OCEAN PORTS** 



INTERNATIONALS AIRPORTS



**FREIGHTS** 



8,982,242 HA.
3,019,560 INHABITANTS
570 MUNICIPALITIES
1 OFFICIAL LANGUAGE
19 NATIVE TONGUES





## FIST SITUATION



**OAXACA** 

**FOREST AREA 7,059,653 Ha.** 

5th IN FOREST AREA

4<sup>th</sup> IN WOOD PRODUCTION

## FIST-SITUATION





95% OF THE WOODS AND RAIN FOREST ARE IN HANDS OF INDIGEOUS AND NATIVE COMMUNITIES



## A FACTORY



## A CONTRACTOR OF THE PARTY OF TH



### ALASKA \* RUSIA USA PANAMA GUATEMALA \* **★**COLOMBIA ARGENTINA





#### 32 COMMUNITIES ARE OUR PINE WOOD SUPPLIERS

40,000M3 – 70,000M3 OF WOOD PURCHASED ANNUALLY PER COMMUNITY

PRICE FOR WHITE PINE: 1 M<sup>3</sup> = US\$100-150 + 15% FOR CERTIFIED WOOD





ROAD DEVELOPMENT TEMPORARY EMPLOYMENT



**TECHNICAL SUPPORT & CAPACITY DEVELOPMENT** 

THIS COSTS 10%

OF THE TOTAL ANNUAL PURCHASE ORDER





**✓ BETTER PRICES** 

✓ TO CONTINUE WITH THE BUSINESS
IN THE INTERNATIONAL MARKET

✓ TO CONSERVE THE FOREST

✓ IS AN EFFECTIVE INSTRUMENT TO PROTECT

THE INDIGENOUS COMMUNITIES

## THE PROCESS















✓ PRODUCTION PLANNING

**VNO MIXTURE OF CERTIFIED AND NON-CERTIFED MATERIAL** 

✓ PROTECTION FOR WORKERS,

JOB SECURITY, TRAINING, REMUNERATIO