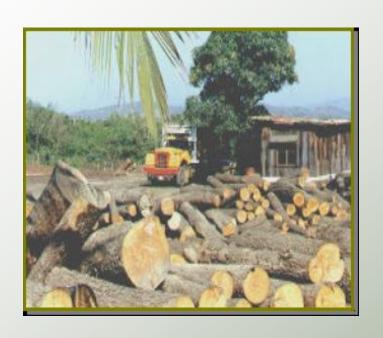

#### 32 COMMUNITIES ARE OUR PINE WOOD SUPPLIERS

40,000M3 – 70,000M3 OF WOOD PURCHASED ANNUALLY PER COMMUNITY

PRICE FOR WHITE PINE: 1 M<sup>3</sup> = US\$100-150 + 15% FOR CERTIFIED WOOD

ROAD DEVELOPMENT TEMPORARY EMPLOYMENT