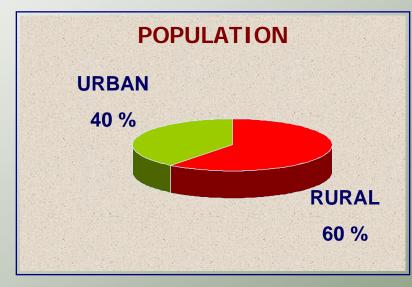

# GEOGRAPHIC.





**OCEAN PORTS** 



INTERNATIONALS AIRPORTS



**FREIGHTS** 



8,982,242 HA.
3,019,560 INHABITANTS
570 MUNICIPALITIES
1 OFFICIAL LANGUAGE
19 NATIVE TONGUES





## FIST SITUATION



**OAXACA** 

**FOREST AREA 7,059,653 Ha.** 

5th IN FOREST AREA

4<sup>th</sup> IN WOOD PRODUCTION

## FIST-SITUATION





95% OF THE WOODS AND RAIN FOREST ARE IN HANDS OF INDIGEOUS AND NATIVE COMMUNITIES



## A FACTORY



## A CONTRACTOR OF THE PARTY OF TH



### ALASKA \* RUSIA USA PANAMA GUATEMALA \* **★**COLOMBIA ARGENTINA





#### 32 COMMUNITIES ARE OUR PINE WOOD SUPPLIERS

40,000M3 – 70,000M3 OF WOOD PURCHASED ANNUALLY PER COMMUNITY

PRICE FOR WHITE PINE: 1 M<sup>3</sup> = US\$100-150 + 15% FOR CERTIFIED WOOD





ROAD DEVELOPMENT TEMPORARY EMPLOYMENT



**TECHNICAL SUPPORT & CAPACITY DEVELOPMENT** 

THIS COSTS 10%

OF THE TOTAL ANNUAL PURCHASE ORDER





**✓ BETTER PRICES** 

✓ TO CONTINUE WITH THE BUSINESS
IN THE INTERNATIONAL MARKET

✓ TO CONSERVE THE FO