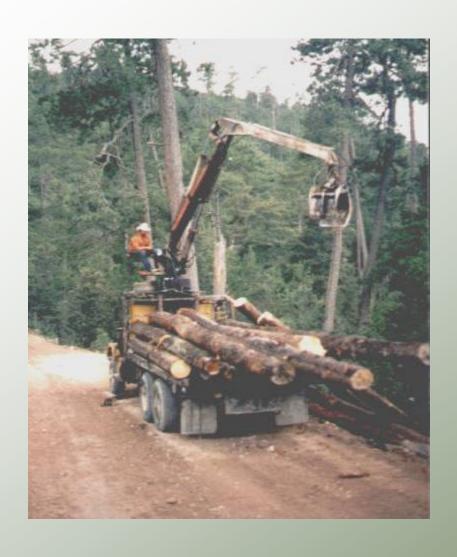

## FIST-SITUATION

95% OF THE WOODS AND RAIN FOREST ARE IN HANDS OF INDIGEOUS AND NATIVE COMMUNITIES

#### 32 COMMUNITIES ARE OUR PINE WOOD SUPPLIERS

40,000M3 – 70,000M3 OF WOOD PURCHASED ANNUALLY PER COMMUNITY

PRICE FOR WHITE PINE: 1 M<sup>3</sup> = US\$100-150 + 15% FOR CERTIFIED WOOD

ROAD DEVELOPMENT TEMPORARY EMPLOYMENT