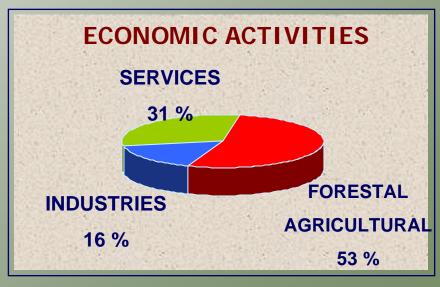

# GEOGRAPHIC.





**OCEAN PORTS** 



INTERNATIONALS AIRPORTS



**FREIGHTS** 



8,982,242 HA.
3,019,560 INHABITANTS
570 MUNICIPALITIES
1 OFFICIAL LANGUAGE
19 NATIVE TONGUES





## FIST SITUATION



**OAXACA** 

**FOREST AREA 7,059,653 Ha.** 

5th IN FOREST AREA

4<sup>th</sup> IN WOOD PRODUCTION

## FIST-SITUATION





95% OF THE WOODS AND RAIN FOREST ARE IN HANDS OF INDIGEOUS AND NATIVE COMMUNITIES



## A FACTORY



## A CONTRACTOR OF THE PARTY OF TH



### ALASKA \* RUSIA USA PANAMA GUATEMALA \* **★**COLOMBIA ARGENTINA





#### 32 COMMUNITIES ARE OUR PINE WOOD SUPPLIERS

40,000M3 – 70,000M3 OF WOOD PURCHASED ANNUALLY PER COMMUNITY

PRICE FOR WHITE PINE: 1 M<sup>3</sup> = US\$100-150 + 15% FOR CERTIFIED WOOD





ROAD DEVELOPMENT TEMPORARY EMPLOYMENT



**TECHNICAL SUPPORT & CAPACITY DEVELOPMENT** 

THIS COSTS 10%

OF THE TOTAL ANNUAL PURCHASE ORDER





**✓ BETTER PRICES** 

✓ TO CONTINUE WITH THE BUSINESS
IN THE INTERNATIONAL MARKET

✓ TO CONSERVE THE FORE