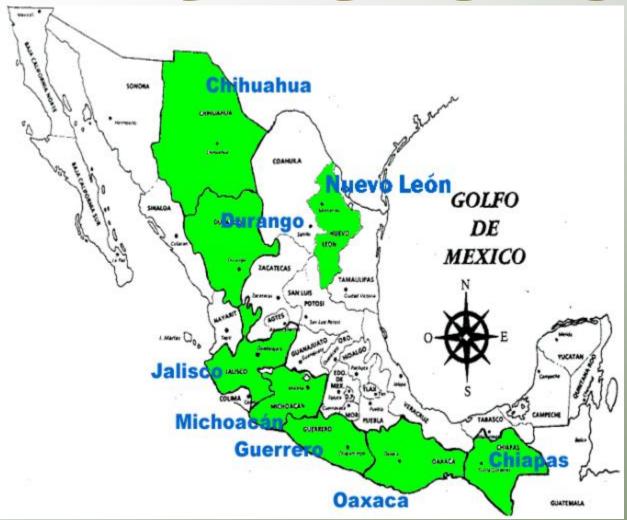

#### 32 COMMUNITIES ARE OUR PINE WOOD SUPPLIERS

40,000M3 – 70,000M3 OF WOOD PURCHASED ANNUALLY PER COMMUNITY

PRICE FOR WHITE PINE: 1 M<sup>3</sup> = US\$100-150 + 15% FOR CERTIFIED WOOD

ROAD DEVELOPMENT TEMPORARY EMPLOYMENT