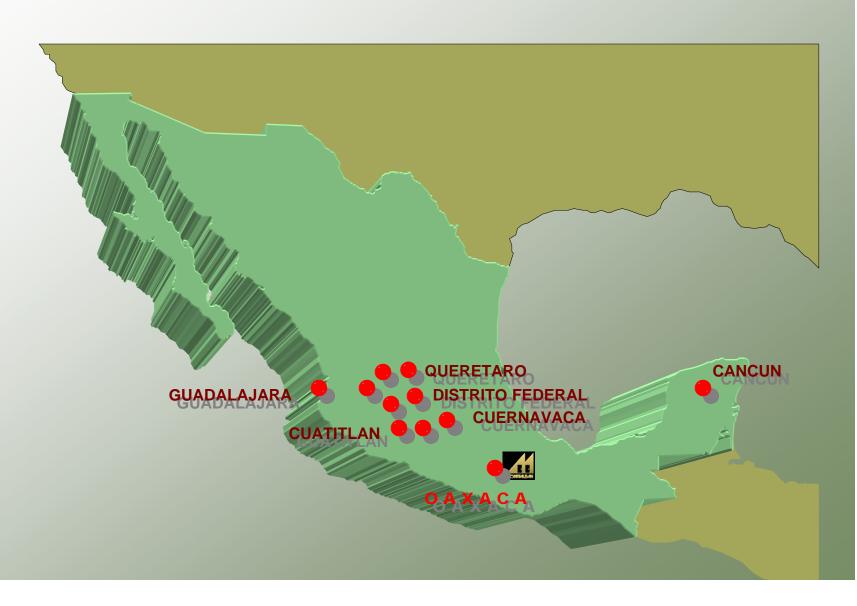

#### 32 COMMUNITIES ARE OUR PINE WOOD SUPPLIERS

40,000M3 – 70,000M3 OF WOOD PURCHASED ANNUALLY PER COMMUNITY

PRICE FOR WHITE PINE: 1 M<sup>3</sup> = US\$100-150 + 15% FOR CERTIFIED WOOD

ROAD DEVELOPMENT TEMPORARY EMPLOYMENT