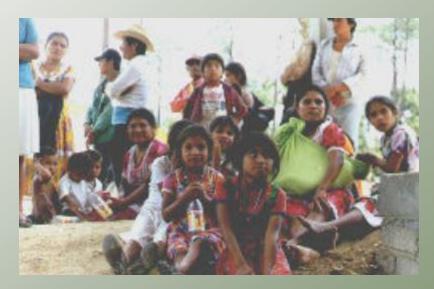

## FIST-SITUATION

95% OF THE WOODS AND RAIN FOREST ARE IN HANDS OF INDIGEOUS AND NATIVE COMMUNITIES

THE INDIGENOUS COMMUNITIES