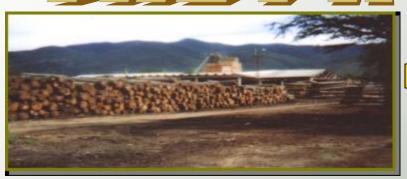

#### 32 COMMUNITIES ARE OUR PINE WOOD SUPPLIERS

40,000M3 – 70,000M3 OF WOOD PURCHASED ANNUALLY PER COMMUNITY

PRICE FOR WHITE PINE: 1 M<sup>3</sup> = US\$100-150 + 15% FOR CERTIFIED WOOD

ROAD DEVELOPMENT TEMPORARY EMPLOYMENT