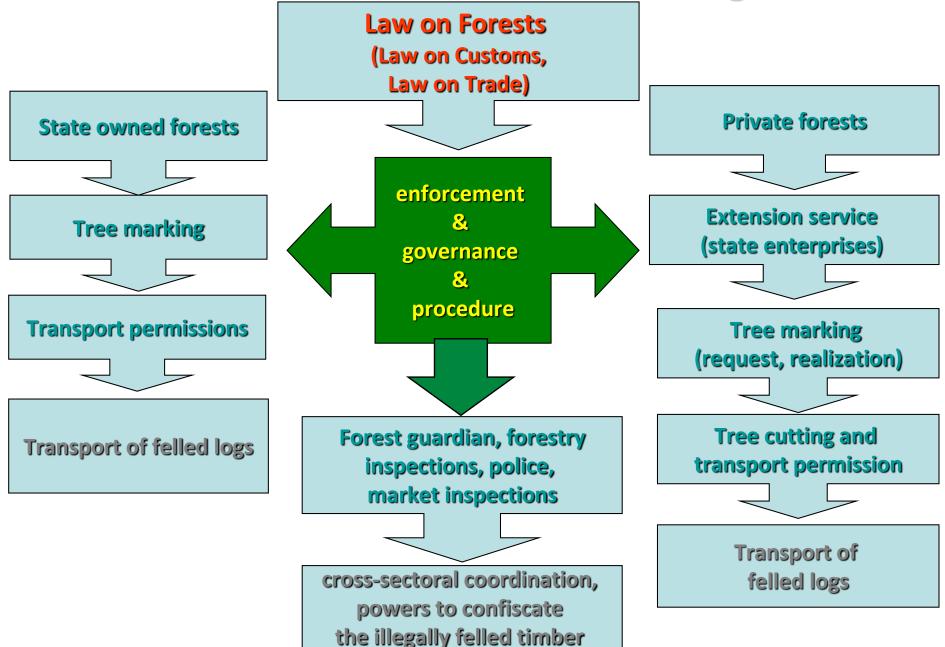

| 138                    | 54,422    |  |
| MDF BOARD                                     | 4                    | 2,272     | 74                     | 26,023    |  |
| FIBERBOARD                                    | 24                   | 9,654     | 30                     | 15,090    |  |
| WOOD PELETS (tons)                            | 89                   | 18,953    | 3                      | 421       |  |
| TOTAL                                         | 386 m³/89t           | 134,219   | 640 m <sup>3</sup> /3t | 181,429   |  |

EXPORT COUNTRIES: Italy, B&H, Egypt, China, Greece, UAE, Montenegro. IMPORT COUNTRIES: Austria, Germany, B&H, Montenegro, Romania, Slovakia, Russia.

### Stakeholders



## Organization of management of forests



## Forest law enforcement and governance



#### Forestry inspection activities

#### Record in 2015:

- 9,751 inspectors control,
- 1,459 claims for starting of court procedure submitted,
- 1,153 claims for violations,
- 20 claims for economic offense,
- 113 claims for crime cases.

Note: Inspection activities are not included other forms of illegal actions: illegal capture of state property, illegal construction, etc.

| No. | Activity type          | Prosecuted | Punished | %  |
|-----|------------------------|------------|----------|----|
| 1.  | Control                | 9,751      | -        | -  |
| 2.  | Court procedure claims | 1,459      | -        | -  |
| 3.  | Violation claims       | 1,153      | 276      | 24 |
| 4.  | Economis offense claim | 20         | 5        | 25 |
| 5.  | Crime claims           | 113        |