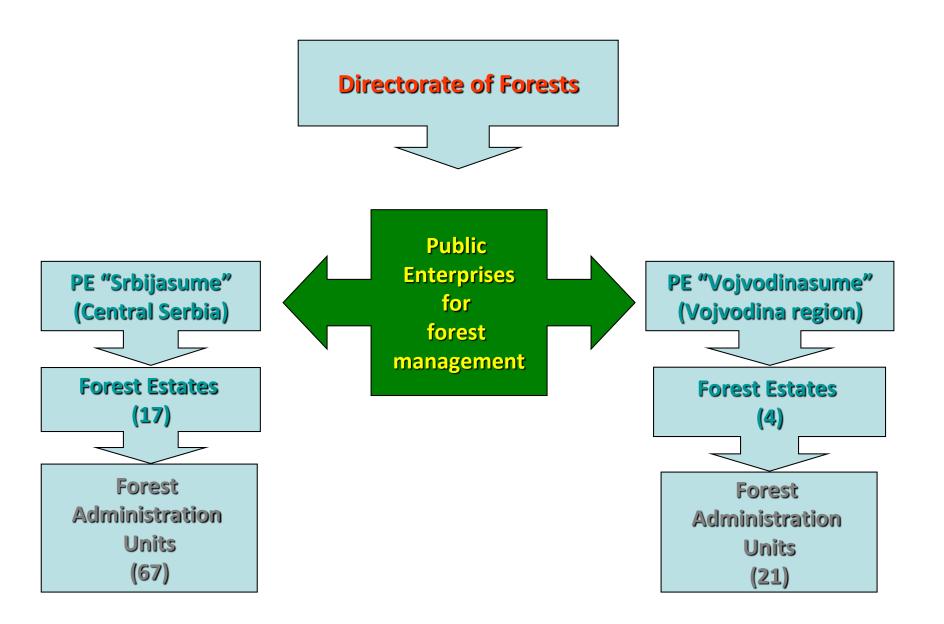

| 120                  | 28,843    | 138                    | 54,422    |  |
| MDF BOARD                                     | 4                    | 2,272     | 74                     | 26,023    |  |
| FIBERBOARD                                    | 24                   | 9,654     | 30                     | 15,090    |  |
| WOOD PELETS (tons)                            | 89                   | 18,953    | 3                      | 421       |  |
| TOTAL                                         | 386 m³/89t           | 134,219   | 640 m <sup>3</sup> /3t | 181,429   |  |

EXPORT COUNTRIES: Italy, B&H, Egypt, China, Greece, UAE, Montenegro. IMPORT COUNTRIES: Austria, Germany, B&H, Montenegro, Romania, Slovakia, Russia.

### Stakeholders



## Organization of management of forests



## Forest law enforcement and governance



#### Forestry inspection activities

#### Record in 2015:

- 9,751 inspectors control,
- 1,459 claims for starting of court procedure submitted,
- 1,153 claims for violations,
- 20 claims for economic offense,
- 113 claims for crime cases.

Note: Inspection activities are not included other forms of illegal actions: illegal capture of state property, illegal construction, etc.

| No. | Activity type          | Prosecuted | Punished | %  |
|-----|------------------------|------------|----------|----|
| 1.  | Control                | 9,751      | -        | -  |
| 2.  | Court procedure claims | 1,459      | -        | -  |
| 3.  | Violation claims       | 1,153      | 276      | 24 |
| 4.  | Economis offense claim | 20         | 5        | 25 |
|