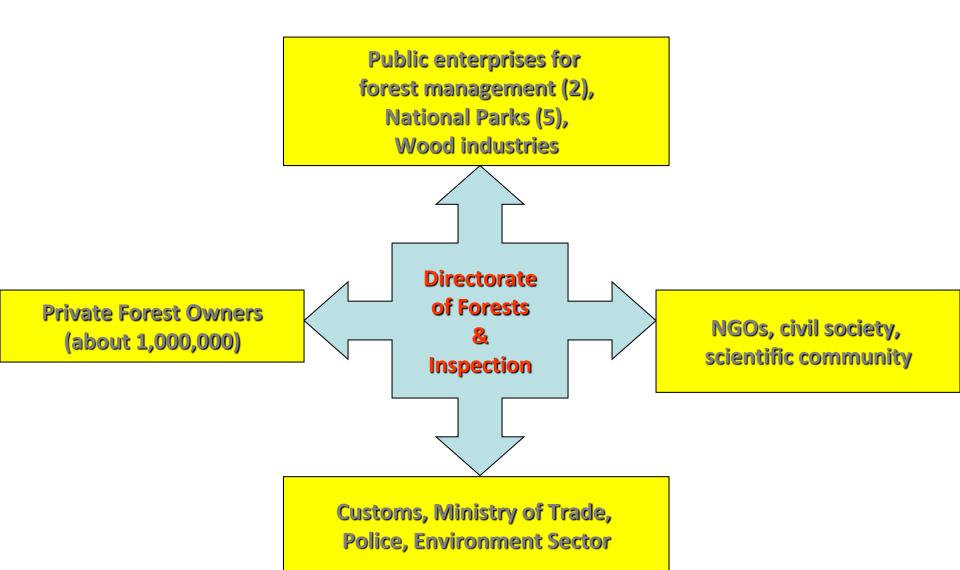

|  |
| PARTICLEBOARD                                 | 120                  | 28,843    | 138                    | 54,422    |  |
| MDF BOARD                                     | 4                    | 2,272     | 74                     | 26,023    |  |
| FIBERBOARD                                    | 24                   | 9,654     | 30                     | 15,090    |  |
| WOOD PELETS (tons)                            | 89                   | 18,953    | 3                      | 421       |  |
| TOTAL                                         | 386 m³/89t           | 134,219   | 640 m <sup>3</sup> /3t | 181,429   |  |

EXPORT COUNTRIES: Italy, B&H, Egypt, China, Greece, UAE, Montenegro. IMPORT COUNTRIES: Austria, Germany, B&H, Montenegro, Romania, Slovakia, Russia.

### Stakeholders



## Organization of management of forests



## Forest law enforcement and governance



#### Forestry inspection activities

#### Record in 2015:

- 9,751 inspectors control,
- 1,459 claims for starting of court procedure submitted,
- 1,153 claims for violations,
- 20 claims for economic offense,
- 113 claims for crime cases.

Note: Inspection activities are not included other forms of illegal actions: illegal capture of state property, illegal construction, etc.

| No. | Activity type          | Prosecuted | Punished | %  |
|-----|------------------------|------------|----------|----|
| 1.  | Control                | 9,751      | -        | -  |
| 2.  | Court procedure claims | 1,459      | -        | -  |
| 3.  | Violation claims       | 1,153      | 276      | 24 |
| 4.  | Economis of