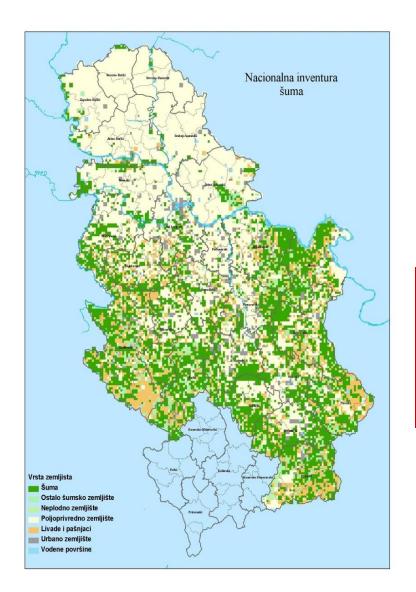

#### NFI forest conditions (without K&M)

Forest area: 2,252,400 ha; (29.1%)

0.30 ha/capita

Volume: 362.5 mil m<sup>3</sup>; 160.9 m<sup>3</sup>/ha

49 m<sup>3</sup>/capita

Increment: 9.079 mill m<sup>3</sup>; 4.0 m<sup>3</sup>/ha

**1.23** m<sup>3</sup> /capita

| Ownership | ha        | %     |  |
|-----------|-----------|-------|--|
| Public    | 1.194.000 | 53,0  |  |
| Private   | 1.058.400 | 47,0  |  |
| TOTAL     | 2.252.400 | 100,0 |  |

PFO: ~ 1,000,00**0** 

Average property: 1.1 ha

Average forest plots: 0.2 ha

Source: National Forest Inventory, 2008.