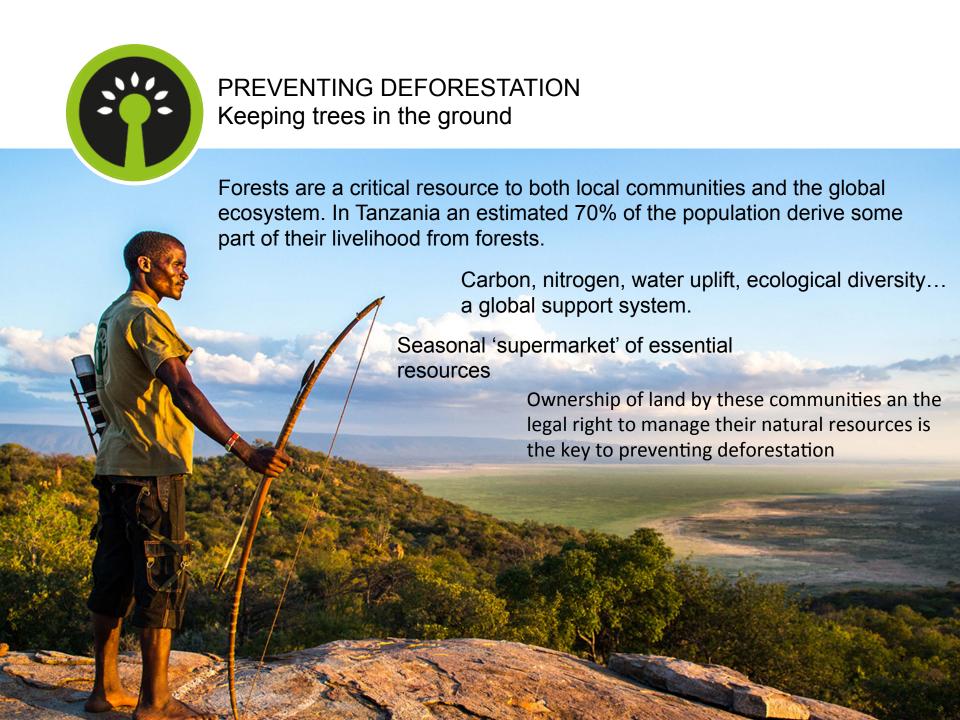

Carbon Tanzania is a social enterprise that develops, manages and markets our REDD+ projects.

- Forest community land rights
- Development and promotion of good governance
- Respect for community development priorities
- Protection of biodiversity
- Rural employment
- Linking revenue to good land management