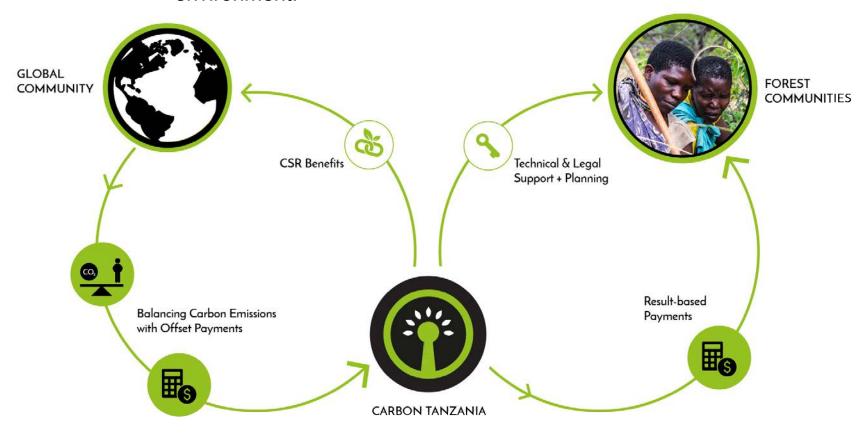

#### LINKING FOREST COMMUNITIES WITH THE GLOBAL BUSINESS COMMUNITY

When you offset your carbon emissions – your payment empowers communities to conserve their forest resources and protect their environment.

## Financing – making the model work

### Financing social and environmental impacts