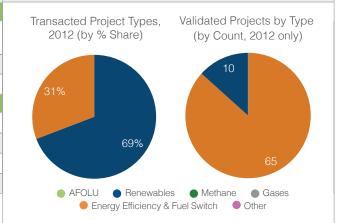

### Carbon Farming Initiative – CFI (2011)

Enabled by the Carbon Credits (CFI) Act 2011 and launched in 2011 as a part of the Australian Government's Clean Energy Future Plan, the CFI is the first national scheme to regulate the creation and trade of carbon offsets from farming, landfill, and forestry. The CFI uses legislation- and methodology-specific requirements along with positive and negative lists to determine project additionality. An independent expert committee, the Domestic Offsets Integrity Committee, assesses offset methodologies and advises the Minister for Climate Change and Energy Efficiency on their approval. The Clean Energy Regulator is responsible for operating the CFI.

| Utilization                          | Average Price              | Transacted (Mt) | # Projects Validated                           | Volume Retired (Mt)                                 |
|--------------------------------------|----------------------------|-----------------|------------------------------------------------|-----------------------------------------------------|
| 2012                                 | \$12.7                     | 4               | 22                                             | 0                                                   |
| Ratios                               | Issued: 7                  | ransacted       | Issued:                                        | Retired                                             |
| 2012                                 | 1 tc                       | 10              | None re                                        | etired                                              |
|                                      | Standard Scope             |                 |                                                |                                                     |
| Standard Type                        | Carbon accounting only     |                 | Transacted Project Types,<br>2012 (by % Share) | Validated Projects by Type (by Count, through 2012) |
| Asset Generated                      | Carbon offset              |                 |                                                | 1                                                   |
| Eligible Countries                   | Australia                  |                 |                                                | 3                                                   |
| Verifi                               | Verification Required for: |                 |                                                |                                                     |
| Projects                             |                            |                 | 100%                                           |                                                     |
| Methodologies                        |                            | $\sqrt{}$       |                                                |                                                     |
| Emissions Reductions                 | V                          |                 |                                                | 18                                                  |
| Co-benefits                          |                            | $\sqrt{}$       | ● AFOLU ● Renewables                           | G Methane                                           |
| MAX. time b/w verifications (years): |                            | 6               | Energy Efficiency & F                          |                                                     |