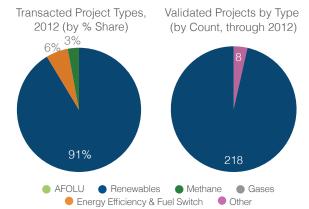

### Verified Carbon Standard – VCS (Version 3, 2011)

Founded in 2005 by the Climate Group, the International Emissions Trading Association, the World Economic Forum, and the World Business Council for Sustainable Development, the Verified Carbon Standard has become one of the world's most widely used carbon accounting standards, which now aims to pioneer efforts to develop standardized methods that will streamline the project approval process, reduce transaction costs and enhance transparency. Across the world, projects using the VCS Standard have issued more than 120 million offsets.

| Utilization                              | Average Price              | Transacted (Mt)          | # Projects Validated                                                            | Volume Retired (Mt)             |
|------------------------------------------|----------------------------|--------------------------|---------------------------------------------------------------------------------|---------------------------------|
| All Years                                | \$5.0                      | 155                      | 935                                                                             | 31                              |
| 2012                                     | \$5.2                      | 34                       | 206                                                                             | 16                              |
| Ratios                                   | Issued : T                 | ransacted                | Issued:                                                                         | Retired                         |
| All Years                                | 7 t                        | o 10                     | 4 to                                                                            | 1                               |
| 2012                                     | 1 1                        | o 1                      | 2 to                                                                            | 1                               |
| Standard Scope                           |                            |                          | Transacted Project Types,                                                       | Validated Projects by Type      |
| Standard Type                            |                            | ng + tagged co-<br>efits | 2012 (by % Share)<br>4%1%                                                       | (by Count, through 2012)<br>5 4 |
| Asset Generated                          | Carbo                      | n offset                 |                                                                                 | 54                              |
| Eligible Countries                       | All                        |                          |                                                                                 | 80                              |
| Verif                                    | Verification Required for: |                          | 34%                                                                             | 96                              |
| Projects                                 |                            | $\sqrt{}$                | 040/                                                                            |                                 |
| Methodologies                            |                            | $\sqrt{}$                | 61%                                                                             | 696                             |
| Emissions Reductions                     |                            | V                        |                                                                                 | 030                             |
| Co-benefits                              |                            | V                        |                                                                                 |                                 |
| MAX. time between verifications (years): | no                         | ne                       | <ul><li>● AFOLU</li><li>● Renewable</li><li>● Energy Efficiency &amp;</li></ul> | •                               |